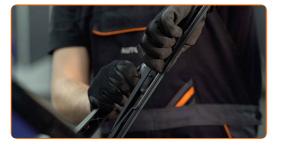

# Replacement: windshield wipers – PEUGEOT Expert II Van. AUTODOC experts recommend:

• When replacing the wiper blade, take caution to prevent the spring-loaded wiper arm from hitting the glass.

Install the new wiper blade and carefully press the wiper arm down to the glass.

# Replacement: windshield wipers – PEUGEOT Expert II Van. AUTODOC recommends:

- Don't touch the wiper blade at the working rubber edge to prevent damage to the graphite coating.
- Ensure that the blade rubber strip fits tightly to the glass along the entire length.