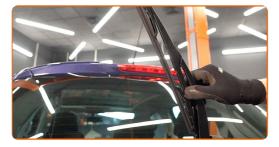

### **CARRY OUT REPLACEMENT IN THE FOLLOWING ORDER:**

Prepare the new windscreen wipers.

Pull the wiper arm away from the glass surface until it stops.

Press the clip. Remove the blade from the wiper arm.