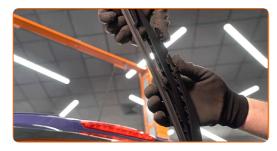

### **CARRY OUT REPLACEMENT IN THE FOLLOWING ORDER:**

Prepare the new windscreen wipers.

Pull the wiper arm away from the glass surface until it stops.

Press the clip. Remove the blade from the wiper arm.

CLUB.AUTODOC.CO.UK 2-5