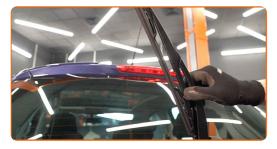

Install the new wiper blade and carefully press the wiper arm down to the glass.

### Replacement: windshield wipers – PEUGEOT Expert II Tepee (VF3X). AUTODOC recommends:

- Don't touch the wiper blade at the working rubber edge to prevent damage to the graphite coating.
- Ensure that the blade rubber strip fits tightly to the glass along the entire length.