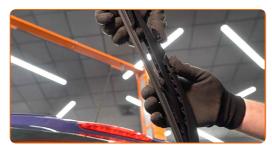

### **CARRY OUT REPLACEMENT IN THE FOLLOWING ORDER:**

Prepare the new windscreen wipers.

Pull the wiper arm away from the glass surface until it stops.

Press the clip. Remove the blade from the wiper arm.

## Replacement: windshield wipers – PEUGEOT Expert II Tepee (VF3X). AUTODOC experts recommend:

• When replacing the wiper blade, take caution to prevent the spring-loaded wiper arm from hitting the glass.

Install the new wiper blade and carefully press the wiper arm down to the glass.