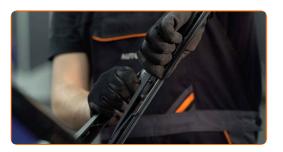

### **CARRY OUT REPLACEMENT IN THE FOLLOWING ORDER:**

Prepare the new windscreen wipers.

Pull the wiper arm away from the glass surface until it stops.

Press the clip. Remove the blade from the wiper arm.

## Replacement: windshield wipers – PEUGEOT Expert II Tepee (VF3X). AUTODOC experts recommend:

• When replacing the wiper blade, take caution to prevent the spring-loaded wiper arm from hitting the glass.