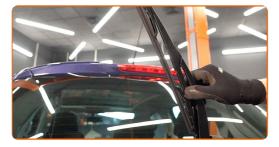

4

Install the new wiper blade and carefully press the wiper arm down to the glass.