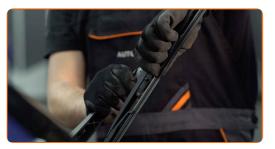

### **CARRY OUT REPLACEMENT IN THE FOLLOWING ORDER:**

Prepare the new windscreen wipers.

Pull the wiper arm away from the glass surface until it stops.

Press the clip. Remove the blade from the wiper arm.