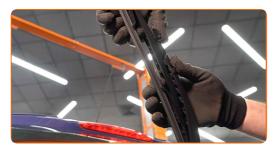

### **CARRY OUT REPLACEMENT IN THE FOLLOWING ORDER:**

Prepare the new windscreen wipers.

Pull the wiper arm away from the glass surface until it stops.

Press the clip. Remove the blade from the wiper arm.

CLUB.AUTODOC.CO.UK 2-5