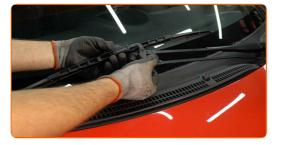

3

Remove the blade from the wiper arm.

Replacement: windshield wipers – PEUGEOT Expert I Van. Tip from AUTODOC experts:

 When replacing the wiper blade, take caution to prevent the spring-loaded wiper arm from hitting the glass.

4

Install the new wiper blade and carefully press the wiper arm down to the glass.

Replacement: windshield wipers – PEUGEOT Expert I Van. Professionals recommend:

- Don't touch the wiper blade at the working rubber edge to prevent damage to the graphite coating.
- Ensure that the blade rubber strip fits tightly to the glass along the entire length.