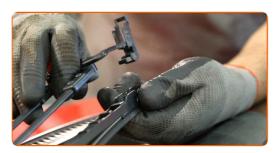

3

Remove the blade from the wiper arm.

Replacement: windshield wipers – PEUGEOT Expert I Van. Tip from AUTODOC experts:

 When replacing the wiper blade, take caution to prevent the spring-loaded wiper arm from hitting the glass.