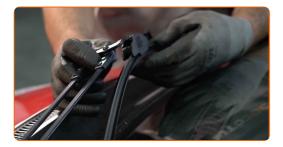

3

Remove the blade from the wiper arm.

Replacement: windshield wipers – PEUGEOT Expert I Van. Tip from AUTODOC experts:

 When replacing the wiper blade, take caution to prevent the spring-loaded wiper arm from hitting the glass.

4

Install the new wiper blade and carefully press the wiper arm down to the glass.

Replacement: windshield wipers – PEUGEOT Expert I Van. Professionals recommend:

- Don't touch the wiper blade at the working rubber edge to prevent damage to the graphite coating.
- Ensure that the blade rubber strip fits tightly to the glass along the entire length.