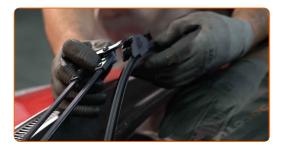

3

Remove the blade from the wiper arm.

## Replacement: windshield wipers – PEUGEOT Expert I (224). Tip from AUTODOC experts:

 When replacing the wiper blade, take caution to prevent the spring-loaded wiper arm from hitting the glass.

4

Install the new wiper blade and carefully press the wiper arm down to the glass.