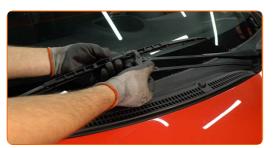

# REPLACEMENT: WINDSHIELD WIPERS – PEUGEOT EXPERT I (224). TAKE THE FOLLOWING STEPS:

Prepare the new windscreen wipers.

Pull the wiper arm away from the glass surface until it stops.

CLUB.AUTODOC.CO.UK 2-5

3

Remove the blade from the wiper arm.