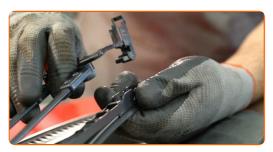

## Replacement: windshield wipers – PEUGEOT Expert I (224). Tip from AUTODOC experts:

 When replacing the wiper blade, take caution to prevent the spring-loaded wiper arm from hitting the glass.

4

Install the new wiper blade and carefully press the wiper arm down to the glass.

## Replacement: windshield wipers – PEUGEOT Expert I (224). Professionals recommend:

- Don't touch the wiper blade at the working rubber edge to prevent damage to the graphite coating.
- Ensure that the blade rubber strip fits tightly to the glass along the entire length.