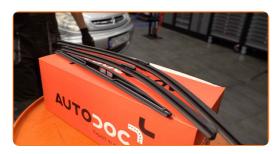

# REPLACEMENT: WINDSHIELD WIPERS – PEUGEOT EXPERT BOX (VF3A\_, VF3U\_, VF3X\_). TAKE THE FOLLOWING STEPS:

1

Prepare the new windscreen wipers.

2

Turn the wiper blade by ninety degrees. Remove the blade from the wiper arm.