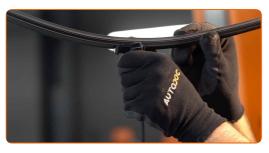

## Replacement: windshield wipers – PEUGEOT EXPERT Box (VF3A\_, VF3U\_, VF3X\_). AUTODOC recommends:

- Don't touch the wiper blade at the working rubber edge to prevent damage to the graphite coating.
- Ensure that the blade rubber strip fits tightly to the glass along the entire length.