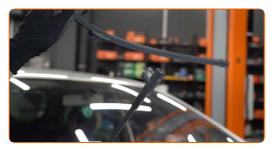

# REPLACEMENT: WINDSHIELD WIPERS – PEUGEOT EXPERT BOX (VF3A\_, VF3U\_, VF3X\_). TAKE THE FOLLOWING STEPS:

1

Prepare the new windscreen wipers.

2

Turn the wiper blade by ninety degrees. Remove the blade from the wiper arm.

## Replacement: windshield wipers – PEUGEOT EXPERT Box (VF3A\_, VF3U\_, VF3X\_). Professionals recommend:

 When replacing the wiper blade, take caution to prevent the spring-loaded wiper arm from hitting the glass.