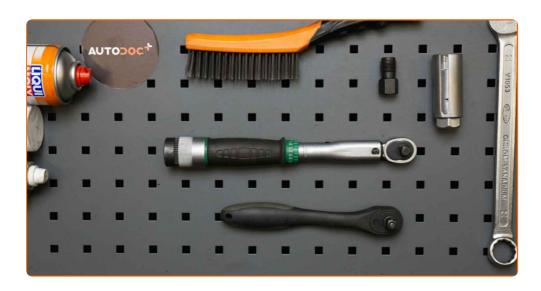

## REPLACEMENT: LAMBDA SENSOR – PEUGEOT BIPPER (AA\_). TOOLS YOU MIGHT NEED:

- Wire brush
- WD-40 spray
- Electronic spray
- Copper grease
- Torque wrench

- Combination spanner #22
- 22-mm oxygen sensor socket
- Ratchet wrench
- Thread tap
- Fender cover