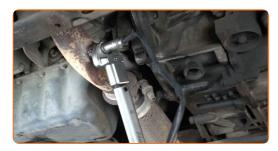

Clean the oxygen sensor fastener. Use a wire brush. Use WD-40 spray.

CLUB.AUTODOC.CO.UK 3–7

Unscrew the oxygen sensor fastener. Use a 22-mm oxygen sensor socket. Use a ratchet wrench.

6 Remove the oxygen sensor.