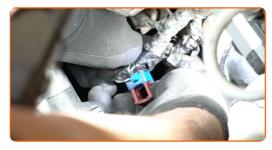

#### CARRY OUT REPLACEMENT IN THE FOLLOWING ORDER:

- Open the bonnet.
- Use a fender protection cover to prevent damaging paintwork and plastic parts of the car.
- 3 Detach the oxygen sensor connector.