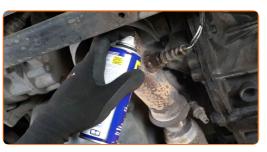

Clean the oxygen sensor fastener. Use a wire brush. Use WD-40 spray.

CLUB.AUTODOC.CO.UK 3–7

Unscrew the oxygen sensor fastener. Use a 22-mm oxygen sensor socket. Use a ratchet wrench.

6 Remove the oxygen sensor.