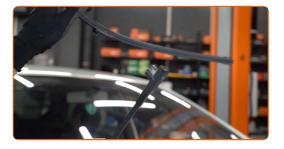

#### Replacement: windshield wipers – PEUGEOT 806. Professionals recommend:

 When replacing the wiper blade, take caution to prevent the spring-loaded wiper arm from hitting the glass.

3

Install the new wiper blade and carefully press the wiper arm down to the glass.