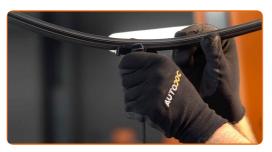

### Replacement: windshield wipers – PEUGEOT 806. AUTODOC recommends:

- Don't touch the wiper blade at the working rubber edge to prevent damage to the graphite coating.
- Ensure that the blade rubber strip fits tightly to the glass along the entire length.