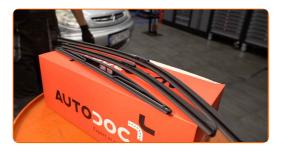

## REPLACEMENT: WINDSHIELD WIPERS – PEUGEOT 806. TAKE THE FOLLOWING STEPS:

1

Prepare the new windscreen wipers.

2

Turn the wiper blade by ninety degrees. Remove the blade from the wiper arm.

CLUB.AUTODOC.CO.UK 2-5