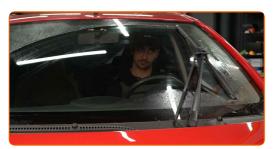

Switch on the ignition.

6

After installation check the wipers performance. The blades shouldn't intersect or bump against the windshield seal.

**VIEW MORE TUTORIALS** 