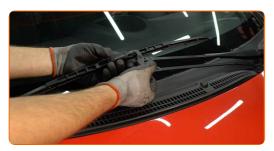

### REPLACEMENT: WINDSHIELD WIPERS – PEUGEOT 806 VAN (AF). TAKE THE FOLLOWING STEPS:

Prepare the new windscreen wipers.

2

Pull the wiper arm away from the glass surface until it stops.

3

Remove the blade from the wiper arm.

## Replacement: windshield wipers – PEUGEOT 806 Van (AF). Tip from AUTODOC experts:

 When replacing the wiper blade, take caution to prevent the spring-loaded wiper arm from hitting the glass.

4

Install the new wiper blade and carefully press the wiper arm down to the glass.