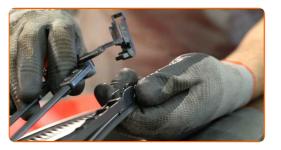

## Replacement: windshield wipers – PEUGEOT 806 Van (AF). Tip from AUTODOC experts:

 When replacing the wiper blade, take caution to prevent the spring-loaded wiper arm from hitting the glass.

4

Install the new wiper blade and carefully press the wiper arm down to the glass.

Replacement: windshield wipers – PEUGEOT 806 Van (AF). Professionals recommend:

- Don't touch the wiper blade at the working rubber edge to prevent damage to the graphite coating.
- Ensure that the blade rubber strip fits tightly to the glass along the entire length.