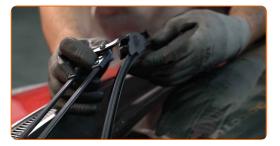

### REPLACEMENT: WINDSHIELD WIPERS – PEUGEOT 806 VAN (AF). TAKE THE FOLLOWING STEPS:

Prepare the new windscreen wipers.

2

Pull the wiper arm away from the glass surface until it stops.

3

Remove the blade from the wiper arm.

## Replacement: windshield wipers – PEUGEOT 806 Van (AF). Tip from AUTODOC experts:

 When replacing the wiper blade, take caution to prevent the spring-loaded wiper arm from hitting the glass.

4

Install the new wiper blade and carefully press the wiper arm down to the glass.

Replacement: windshield wipers – PEUGEOT 806 Van (AF). Professionals recommend:

- Don't touch the wiper blade at the working rubber edge to prevent damage to the graphite coating.
- Ensure that the blade rubber strip fits tightly to the glass along the entire length.