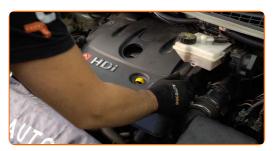

### CARRY OUT REPLACEMENT IN THE FOLLOWING ORDER:

- Open the bonnet.
- Use a fender protection cover to prevent damaging paintwork and plastic parts of the car.
- Unscrew the engine cover fastener. Use a drive socket #10.

Remove the engine cover.

CLUB.AUTODOC.CO.UK 3-10

Clean the fuel filter. Use all-purpose cleaning spray.

Detach the fuel pressure sensor connector. Use a crowbar.

Disconnect the fuel supply lines from the fuel filter. Use a crowbar.