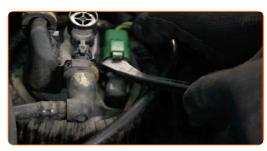

## Replacement: fuel filter – PEUGEOT 607 Saloon. AUTODOC recommends:

• Be careful! Fuel may leak from the filter housing and hoses.

Loosen the fuel filter mounting. Use a chain oil filter wrench.

8

CLUB.AUTODOC.CO.UK 4–10

9 Remove the fuel filter. Put the old filter cartridge in the container.

Detach the old filter cartridge from the filter housing cover. Use a crowbar.

Clean the fuel filter housing and the cover. Use all-purpose cleaning spray.