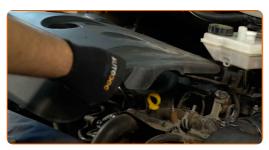

Remove the engine cover.

CLUB.AUTODOC.CO.UK 3-10

Clean the fuel filter. Use all-purpose cleaning spray.

Detach the fuel pressure sensor connector. Use a crowbar.

Disconnect the fuel supply lines from the fuel filter. Use a crowbar.