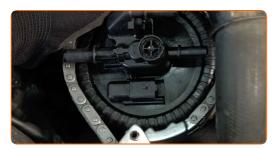

# Replacement: fuel filter – PEUGEOT 607 Saloon. Tip from AUTODOC experts:

- Make sure that the fuel filter is positioned correctly. Consider the fuel flow direction mark.
- During installation, take care to prevent dust and dirt from getting into the fuel filter housing.
- PEUGEOT 607 Saloon It's important to only use high-quality filters.

Remove the rubber strip. Use a flat screwdriver.

14 Install the rubber strip.

15 Install a new fuel filter.

CLUB.AUTODOC.CO.UK 6-10

Tighten the fuel filter fasteners.

Attach the fuel pressure sensor connector.