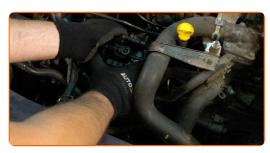

## Replacement: fuel filter – PEUGEOT 607 Saloon. AUTODOC recommends:

• Be careful! Fuel may leak from the filter housing and hoses.

Loosen the fuel filter mounting. Use a chain oil filter wrench.

8

CLUB.AUTODOC.CO.UK 4–10