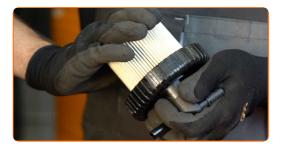

9 Remove the fuel filter. Put the old filter cartridge in the container.

Detach the old filter cartridge from the filter housing cover. Use a crowbar.

Clean the fuel filter housing and the cover. Use all-purpose cleaning spray.

Remove the rubber strip. Use a flat screwdriver.

14 Install the rubber strip.

15 Install a new fuel filter.

CLUB.AUTODOC.CO.UK 6-10

Tighten the fuel filter fasteners.

Attach the fuel pressure sensor connector.