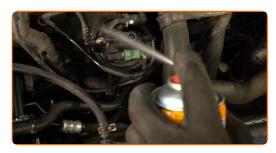

Remove the engine cover.

CLUB.AUTODOC.CO.UK 3-10

Clean the fuel filter. Use all-purpose cleaning spray.

Detach the fuel pressure sensor connector. Use a crowbar.

Disconnect the fuel supply lines from the fuel filter. Use a crowbar.

## Replacement: fuel filter – PEUGEOT 607 Saloon. AUTODOC recommends:

• Be careful! Fuel may leak from the filter housing and hoses.

Loosen the fuel filter mounting. Use a chain oil filter wrench.

8

CLUB.AUTODOC.CO.UK 4–10