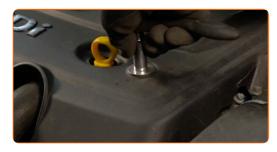

### CARRY OUT REPLACEMENT IN THE FOLLOWING ORDER:

- Open the bonnet.
- Use a fender protection cover to prevent damaging paintwork and plastic parts of the car.
- Unscrew the engine cover fastener. Use a drive socket #10.

Remove the engine cover.

CLUB.AUTODOC.CO.UK 3-10

Clean the fuel filter. Use all-purpose cleaning spray.

Detach the fuel pressure sensor connector. Use a crowbar.

Disconnect the fuel supply lines from the fuel filter. Use a crowbar.