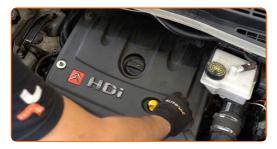

CLUB.AUTODOC.CO.UK 7-10

21

Install the engine cover and secure it.

#### AUTODOC recommends:

- Make sure the engine cover is properly seated. It should not be displaced with respect to the guiding fasteners.
- Do not apply excessive force when installing the part. Otherwise you may damage the fasteners.