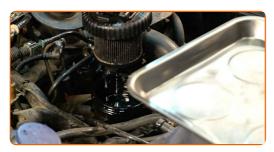

Remove the engine cover.

CLUB.AUTODOC.CO.UK 3-10

Clean the fuel filter. Use all-purpose cleaning spray.

Detach the fuel pressure sensor connector. Use a crowbar.

Disconnect the fuel supply lines from the fuel filter. Use a crowbar.

## Replacement: fuel filter – PEUGEOT 607 Saloon. AUTODOC recommends:

• Be careful! Fuel may leak from the filter housing and hoses.

Loosen the fuel filter mounting. Use a chain oil filter wrench.

8

CLUB.AUTODOC.CO.UK 4–10