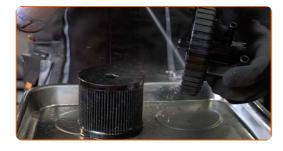

9 Remove the fuel filter. Put the old filter cartridge in the container.

Detach the old filter cartridge from the filter housing cover. Use a crowbar.

Clean the fuel filter housing and the cover. Use all-purpose cleaning spray.