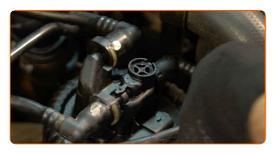

Remove the engine cover.

CLUB.AUTODOC.CO.UK 3-10

Clean the fuel filter. Use all-purpose cleaning spray.

Detach the fuel pressure sensor connector. Use a crowbar.

Disconnect the fuel supply lines from the fuel filter. Use a crowbar.

## Replacement: fuel filter – PEUGEOT 607 Saloon. AUTODOC recommends:

• Be careful! Fuel may leak from the filter housing and hoses.

Loosen the fuel filter mounting. Use a chain oil filter wrench.

8

CLUB.AUTODOC.CO.UK 4–10