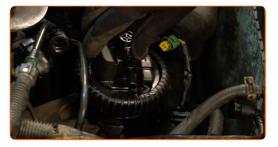

Remove the engine cover.

CLUB.AUTODOC.CO.UK 3-10

Clean the fuel filter. Use all-purpose cleaning spray.

Detach the fuel pressure sensor connector. Use a crowbar.

Disconnect the fuel supply lines from the fuel filter. Use a crowbar.

## Replacement: fuel filter – PEUGEOT 607 Saloon. AUTODOC recommends:

• Be careful! Fuel may leak from the filter housing and hoses.

Loosen the fuel filter mounting. Use a chain oil filter wrench.

8

CLUB.AUTODOC.CO.UK 4–10