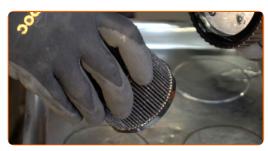

Remove the engine cover.

CLUB.AUTODOC.CO.UK 3-10

Clean the fuel filter. Use all-purpose cleaning spray.

Detach the fuel pressure sensor connector. Use a crowbar.

Disconnect the fuel supply lines from the fuel filter. Use a crowbar.