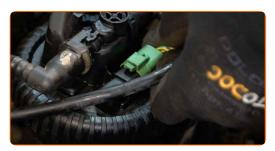

Remove the engine cover.

CLUB.AUTODOC.CO.UK 3-10

Clean the fuel filter. Use all-purpose cleaning spray.

Detach the fuel pressure sensor connector. Use a crowbar.

Disconnect the fuel supply lines from the fuel filter. Use a crowbar.

Remove the rubber strip. Use a flat screwdriver.

14 Install the rubber strip.

15 Install a new fuel filter.

CLUB.AUTODOC.CO.UK 6-10

Tighten the fuel filter fasteners.

Attach the fuel pressure sensor connector.