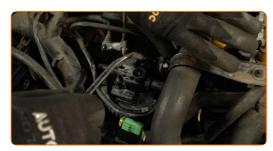

9 Remove the fuel filter. Put the old filter cartridge in the container.

Detach the old filter cartridge from the filter housing cover. Use a crowbar.

Clean the fuel filter housing and the cover. Use all-purpose cleaning spray.

Fasten the fuel filter in the holder.

CLUB.AUTODOC.CO.UK 5-10