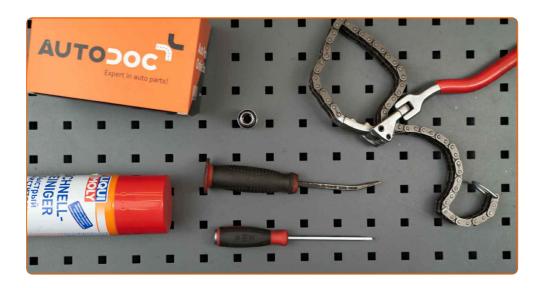

# REPLACEMENT: FUEL FILTER – PEUGEOT 607 SALOON. TOOLS YOU NEED:

- All-purpose cleaning spray
- Drive socket # 10
- Chain oil filter wrench

- Flat Screwdriver
- Crow bar
- Fender cover

**Buy tools** 

CLUB.AUTODOC.CO.UK 2-10