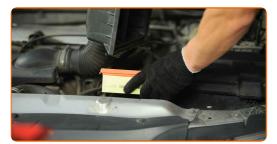

Clean the air filter cover and housing.

- Remove the microfibre towel from the air intake hose.
- Insert a new filter element into the filter housing.

CLUB.AUTODOC.CO.UK 4-6

#### **AUTODOC** recommends:

- Replacement: air filter PEUGEOT 607 Saloon. Be sure to position the filtering element correctly. Avoid misalignment.
- Take care to only use quality filters.
- During installation, make sure to prevent dust and dirt from getting into the air filter housing.
- Reinstall the air filter cover. Fasten it.