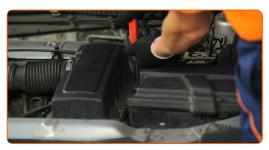

## REPLACEMENT: AIR FILTER - PEUGEOT 607 SALOON. USE THE FOLLOWING PROCEDURE:

- Open the hood.
- Use a fender protection cover to prevent damaging paintwork and plastic parts of the car.
- Undo the fastening screws of the air filter cover. Use a Phillips screwdriver.

Remove the air filter cover.

CLUB.AUTODOC.CO.UK 3-6

Remove the filter element from the filter housing.

6 Cover the air intake hose with a microfibre towel to prevent dust and dirt from getting into the system.