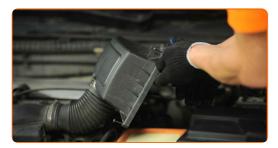

#### **AUTODOC** recommends:

- Replacement: air filter PEUGEOT 607 Saloon. Be sure to position the filtering element correctly. Avoid misalignment.
- Take care to only use quality filters.
- During installation, make sure to prevent dust and dirt from getting into the air filter housing.
- Reinstall the air filter cover. Fasten it.

Screw in the fastening screws of the air filter cover. Use a Phillips screwdriver.

- Remove the fender protection cover.
- Close the hood.

**VIEW MORE TUTORIALS** 

CLUB.AUTODOC.CO.UK 5-6