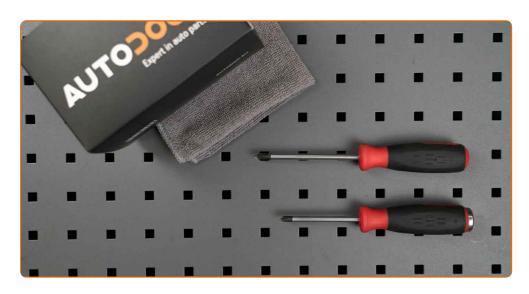

## REPLACEMENT: AIR FILTER – PEUGEOT 607 SALOON. TOOLS YOU MIGHT NEED:

- Phillips screwdriver
- Microfibre towel

Fender cover

**Buy tools** 

CLUB.AUTODOC.CO.UK 2-6