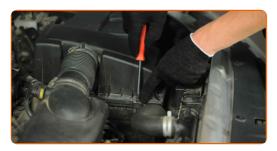

## REPLACEMENT: AIR FILTER - PEUGEOT 607 SALOON. USE THE FOLLOWING PROCEDURE:

- Open the hood.
- Use a fender protection cover to prevent damaging paintwork and plastic parts of the car.
- Undo the fastening screws of the air filter cover. Use a Phillips screwdriver.

Remove the air filter cover.

CLUB.AUTODOC.CO.UK 3-6

Remove the filter element from the filter housing.

6 Cover the air intake hose with a microfibre towel to prevent dust and dirt from getting into the system.