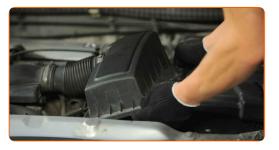

Remove the air filter cover.

CLUB.AUTODOC.CO.UK 3-6

Remove the filter element from the filter housing.

6 Cover the air intake hose with a microfibre towel to prevent dust and dirt from getting into the system.

Clean the air filter cover and housing.

- Remove the microfibre towel from the air intake hose.
- Insert a new filter element into the filter housing.

CLUB.AUTODOC.CO.UK 4-6