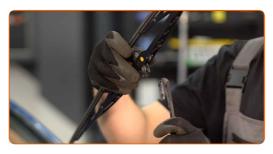

CLUB.AUTODOC.CO.UK 2-5

4 Turn the wiper blade by ninety degrees.

Remove the blade from the wiper arm.

Replacement: windshield wipers – PEUGEOT 504 Convertible. Tip from AUTODOC experts:

- When replacing the wiper blade, take caution to prevent the spring-loaded wiper arm from hitting the glass.
- Install the new wiper blade and carefully press the wiper arm down to the glass.

## Replacement: windshield wipers – PEUGEOT 504 Convertible. Tip from AUTODOC:

- Don't touch the wiper blade at the working rubber edge to prevent damage to the graphite coating.
- Ensure that the blade rubber strip fits tightly to the glass along the entire length.