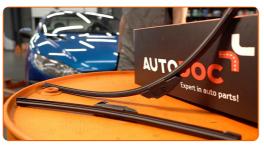

# REPLACEMENT: WINDSHIELD WIPERS – PEUGEOT 504 CONVERTIBLE. RECOMMENDED SEQUENCE OF STEPS:

Switch on the ignition. Set the windscreen wipers to the service position.

- Switch off the ignition. In the service mode, the wipers will be in the upper position.
- 3 Prepare the new windscreen wipers.

CLUB.AUTODOC.CO.UK 2-5

4 Turn the wiper blade by ninety degrees.

Remove the blade from the wiper arm.

Replacement: windshield wipers – PEUGEOT 504 Convertible. Tip from AUTODOC experts:

- When replacing the wiper blade, take caution to prevent the spring-loaded wiper arm from hitting the glass.
- Install the new wiper blade and carefully press the wiper arm down to the glass.