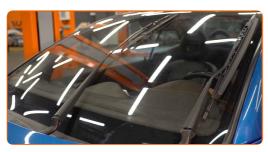

# REPLACEMENT: WINDSHIELD WIPERS – PEUGEOT 504 CONVERTIBLE. RECOMMENDED SEQUENCE OF STEPS:

Switch on the ignition. Set the windscreen wipers to the service position.

- Switch off the ignition. In the service mode, the wipers will be in the upper position.
- 3 Prepare the new windscreen wipers.