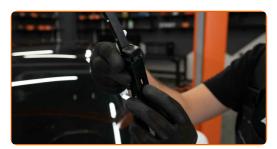

- Prepare the new windscreen wipers.
- Pull the wiper arm away from the glass surface until it stops.

CLUB.AUTODOC.CO.UK 3-6

5

Press the clip. Remove the blade from the wiper arm.

### Replacement: windshield wipers – PEUGEOT 408 Saloon. AUTODOC recommends:

• When replacing the wiper blade, take caution to prevent the spring-loaded wiper arm from hitting the glass.

6

Install the new wiper blade and carefully press the wiper arm down to the glass.