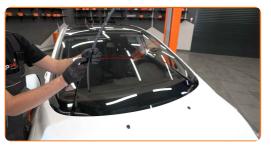

- Prepare the new windscreen wipers.
- Pull the wiper arm away from the glass surface until it stops.

CLUB.AUTODOC.CO.UK 3-6

5

Press the clip. Remove the blade from the wiper arm.