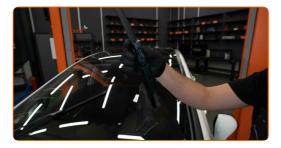

- Prepare the new windscreen wipers.
- Pull the wiper arm away from the glass surface until it stops.

CLUB.AUTODOC.CO.UK 3-6

5

Press the clip. Remove the blade from the wiper arm.

### Replacement: windshield wipers – PEUGEOT 408 Saloon. AUTODOC recommends:

• When replacing the wiper blade, take caution to prevent the spring-loaded wiper arm from hitting the glass.

6

Install the new wiper blade and carefully press the wiper arm down to the glass.