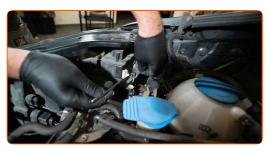

## **REPLACEMENT: HEADLIGHT BULB – PEUGEOT 406 SALOON. USE THE FOLLOWING PROCEDURE:**

Switch off the ignition. Open the hood.

2

Remove the headlight rear cover.

Detach the bulb holder by turning it by ~30°. Remove the holder from the headlight mounting seat.