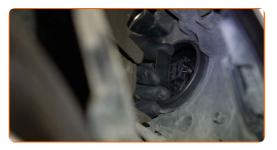

## **REPLACEMENT: HEADLIGHT BULB – PEUGEOT 406 SALOON. USE THE FOLLOWING PROCEDURE:**

Switch off the ignition. Open the hood.

2

Remove the headlight rear cover.

Detach the bulb holder by turning it by ~30°. Remove the holder from the headlight mounting seat.

4

Remove the old bulb. Use a flat screwdriver. Check the condition of the bulb holder terminals. Replace if necessary.