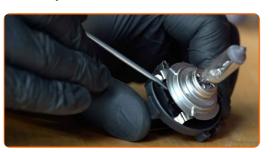

4

Remove the old bulb. Use a flat screwdriver. Check the condition of the bulb holder terminals. Replace if necessary.

#### Replacement: headlight bulb – PEUGEOT 406 Saloon. AUTODOC recommends:

• Clean the bulb mounting seat on the holder.

Install a new bulb into the holder.