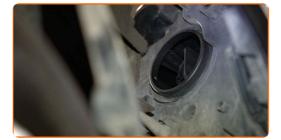

## **REPLACEMENT: HEADLIGHT BULB – PEUGEOT 406 SALOON. USE THE FOLLOWING PROCEDURE:**

Switch off the ignition. Open the hood.

2

Remove the headlight rear cover.

Detach the bulb holder by turning it by ~30°. Remove the holder from the headlight mounting seat.