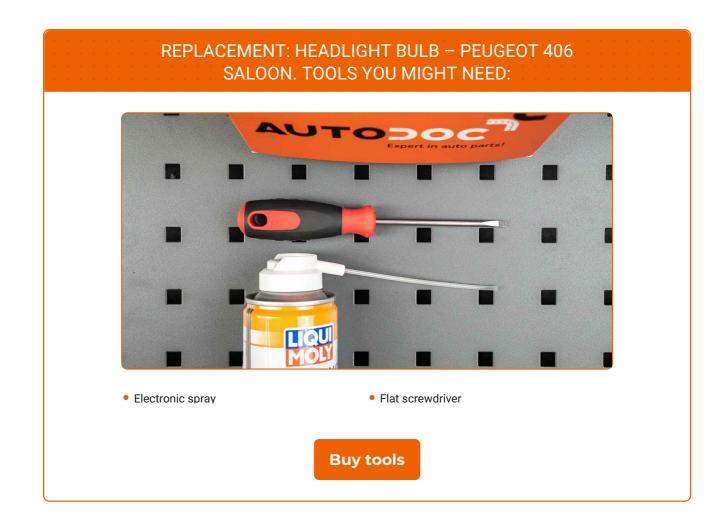

Ø

4

Replacement: headlight bulb – PEUGEOT 406 Saloon. Professionals recommend:

• The replacement procedure is identical for the left and right headlight bulbs.

- Replace the bulbs in both headlights at a time.
- All work should be done with the engine stopped.