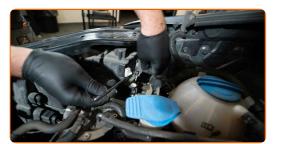

## **REPLACEMENT: HEADLIGHT BULB – PEUGEOT 406 SALOON. USE THE FOLLOWING PROCEDURE:**

Switch off the ignition. Open the hood.

2

Remove the headlight rear cover.

Detach the bulb holder by turning it by ~30°. Remove the holder from the headlight mounting seat.