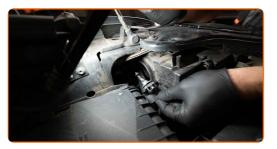

## **REPLACEMENT: HEADLIGHT BULB – PEUGEOT 406 SALOON. USE THE FOLLOWING PROCEDURE:**

Switch off the ignition. Open the hood.

2

Remove the headlight rear cover.

Detach the bulb holder by turning it by ~30°. Remove the holder from the headlight mounting seat.