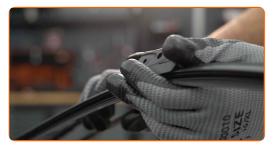

# REPLACEMENT: WINDSHIELD WIPERS – PEUGEOT 406 COUPE. RECOMMENDED SEQUENCE OF STEPS:

Prepare the new windscreen wipers.

2

Pull the wiper arm away from the glass surface until it stops.

3

Remove the blade from the wiper arm.

#### Replacement: windshield wipers - PEUGEOT 406 Coupe. Tip:

• When replacing the wiper blade, take caution to prevent the spring-loaded wiper arm from hitting the glass.

4

Install the new wiper blade and carefully press the wiper arm down to the glass.