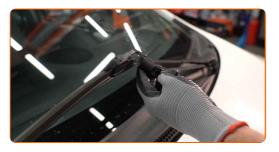

# REPLACEMENT: WINDSHIELD WIPERS – PEUGEOT 406 COUPE. RECOMMENDED SEQUENCE OF STEPS:

Prepare the new windscreen wipers.

2

Pull the wiper arm away from the glass surface until it stops.

3

Remove the blade from the wiper arm.

#### Replacement: windshield wipers - PEUGEOT 406 Coupe. Tip:

• When replacing the wiper blade, take caution to prevent the spring-loaded wiper arm from hitting the glass.

4

Install the new wiper blade and carefully press the wiper arm down to the glass.