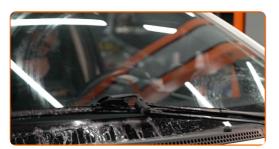

# REPLACEMENT: WINDSHIELD WIPERS – PEUGEOT 406 COUPE. RECOMMENDED SEQUENCE OF STEPS:

Prepare the new windscreen wipers.

2

Pull the wiper arm away from the glass surface until it stops.

3

Remove the blade from the wiper arm.

5

Switch on the ignition.

6

After installation check the wipers performance. The blades shouldn't intersect or bump against the windshield seal.

**VIEW MORE TUTORIALS** 