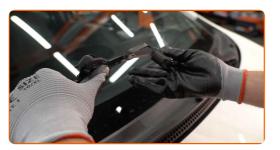

#### Replacement: windshield wipers - PEUGEOT 406 Coupe. Tip:

• When replacing the wiper blade, take caution to prevent the spring-loaded wiper arm from hitting the glass.

4

Install the new wiper blade and carefully press the wiper arm down to the glass.

# Replacement: windshield wipers – PEUGEOT 406 Coupe. Tip from AUTODOC experts:

- Don't touch the wiper blade at the working rubber edge to prevent damage to the graphite coating.
- Ensure that the blade rubber strip fits tightly to the glass along the entire length.