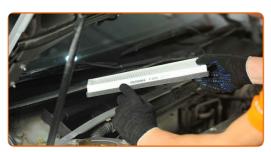

### **CARRY OUT REPLACEMENT IN THE FOLLOWING ORDER:**

- Open the hood.
- Use a fender protection cover to prevent damaging paintwork and plastic parts of the car.
- Raise up and remove the cowl grille.

Remove the filter element from the filter housing. Use a flat screwdriver.

CLUB.AUTODOC.CO.UK 3-6