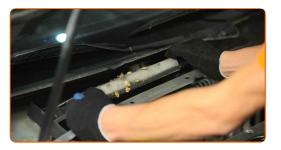

Remove the filter element from the filter housing. Use a flat screwdriver.

CLUB.AUTODOC.CO.UK 3-6