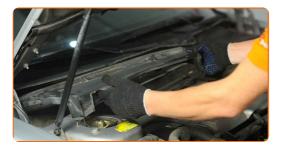

### **CARRY OUT REPLACEMENT IN THE FOLLOWING ORDER:**

- Open the hood.
- Use a fender protection cover to prevent damaging paintwork and plastic parts of the car.
- Raise up and remove the cowl grille.

6

Install and secure the cowl grille.

CLUB.AUTODOC.CO.UK 4-6

- Remove the fender protection cover.
- Close the hood.
- 9 Switch on the ignition.
- Switch on the air conditioning system. This is necessary in order to make sure that the component operates properly.
- Switch off the ignition.