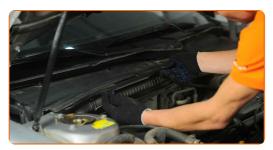

### **CARRY OUT REPLACEMENT IN THE FOLLOWING ORDER:**

- Open the hood.
- Use a fender protection cover to prevent damaging paintwork and plastic parts of the car.
- Raise up and remove the cowl grille.