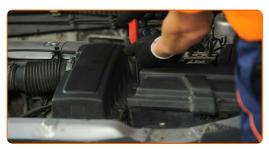

Remove the air filter cover.

CLUB.AUTODOC.CO.UK 3-6

Remove the filter element from the filter housing.

6 Cover the air intake hose with a microfibre towel to prevent dust and dirt from getting into the system.