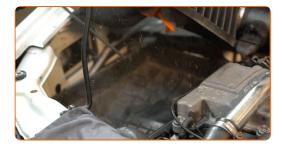

Remove the air filter cover.

CLUB.AUTODOC.CO.UK 3-6

Remove the filter element from the filter housing.

6 Cover the air intake hose with a microfibre towel to prevent dust and dirt from getting into the system.