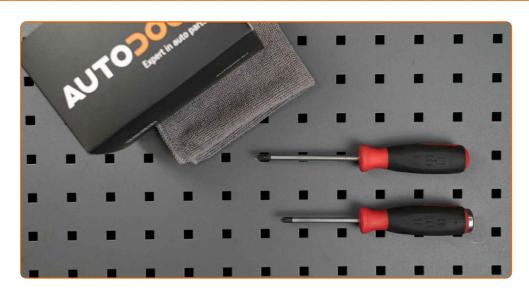

## REPLACEMENT: AIR FILTER – PEUGEOT 405 I SALOON (15B). TOOLS YOU MIGHT NEED:

- Phillips screwdriver
- Microfibre towel

Fender cover

**Buy tools** 

CLUB.AUTODOC.CO.UK 2-6