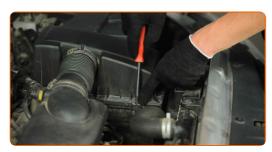

# REPLACEMENT: AIR FILTER – PEUGEOT 405 I SALOON (15B). USE THE FOLLOWING PROCEDURE:

- Open the hood.
- Use a fender protection cover to prevent damaging paintwork and plastic parts of the car.
- Undo the fastening screws of the air filter cover. Use a Phillips screwdriver.

Remove the air filter cover.

CLUB.AUTODOC.CO.UK 3-6

Remove the filter element from the filter housing.

6 Cover the air intake hose with a microfibre towel to prevent dust and dirt from getting into the system.