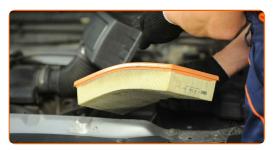

Remove the air filter cover.

CLUB.AUTODOC.CO.UK 3-6

Remove the filter element from the filter housing.

6 Cover the air intake hose with a microfibre towel to prevent dust and dirt from getting into the system.

Clean the air filter cover and housing.

- Remove the microfibre towel from the air intake hose.
- Insert a new filter element into the filter housing.

CLUB.AUTODOC.CO.UK 4-6