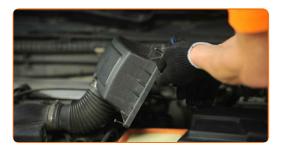

# REPLACEMENT: AIR FILTER – PEUGEOT 405 I SALOON (15B). USE THE FOLLOWING PROCEDURE:

- Open the hood.
- Use a fender protection cover to prevent damaging paintwork and plastic parts of the car.
- Undo the fastening screws of the air filter cover. Use a Phillips screwdriver.

Remove the air filter cover.

CLUB.AUTODOC.CO.UK 3-6

Remove the filter element from the filter housing.

6 Cover the air intake hose with a microfibre towel to prevent dust and dirt from getting into the system.