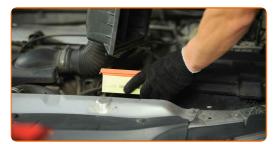

Clean the air filter cover and housing.

- Remove the microfibre towel from the air intake hose.
- Insert a new filter element into the filter housing.

CLUB.AUTODOC.CO.UK 4-6

#### **AUTODOC** recommends:

- Replacement: air filter PEUGEOT 405 I Saloon (15B). Be sure to position the filtering element correctly. Avoid misalignment.
- Take care to only use quality filters.
- During installation, make sure to prevent dust and dirt from getting into the air filter housing.
- Reinstall the air filter cover. Fasten it.