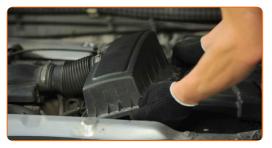

Remove the air filter cover.

CLUB.AUTODOC.CO.UK 3-6

Remove the filter element from the filter housing.

6 Cover the air intake hose with a microfibre towel to prevent dust and dirt from getting into the system.

Clean the air filter cover and housing.

- Remove the microfibre towel from the air intake hose.
- Insert a new filter element into the filter housing.

CLUB.AUTODOC.CO.UK 4-6