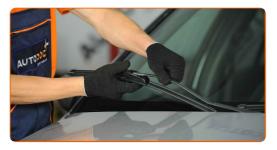

### + AUTODOC CLUB

Press the clip.

4

Remove the blade from the wiper arm.

### Replacement: windshield wipers – PEUGEOT 405 I Estate (15E). Professionals recommend:

 When replacing the wiper blade, take caution to prevent the spring-loaded wiper arm from hitting the glass.

Install the new wiper blade and carefully press the wiper arm down to the glass.