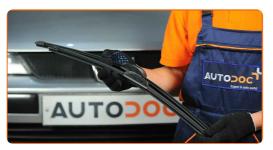

## **REPLACEMENT: WINDSHIELD WIPERS – PEUGEOT 405 I ESTATE** (15E). USE THE FOLLOWING PROCEDURE:

Prepare the new windscreen wiper blades.

Pull the wiper arm away from the glass surface until it stops.