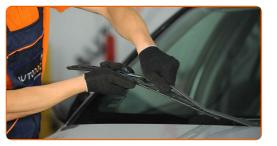

### Replacement: windshield wipers – PEUGEOT 405 I Estate (15E). Professionals recommend:

 When replacing the wiper blade, take caution to prevent the spring-loaded wiper arm from hitting the glass.

Install the new wiper blade and carefully press the wiper arm down to the glass.