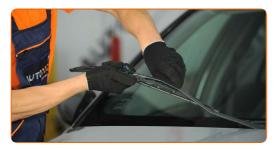

te (15E) 1.8 GLD

The steps may slightly vary depending on the car design.

This tutorial was created based on the replacement procedure for a similar car part on: PEUGEOT 406 Saloon 2.2

### + AUTODOC CLUB



### Replacement: windshield wipers – PEUGEOT 405 I Estate (15E). AUTODOC recommends:

- Always replace front wiper blades together. It will ensure efficient and uniform cleaning of the windshield.
- Don't confuse the wiper blades of the driver and passenger side.
- The replacement procedure for both wiper blades is identical.
- All work should be done with the engine stopped.

## **REPLACEMENT: WINDSHIELD WIPERS – PEUGEOT 405 I ESTATE** (15E). USE THE FOLLOWING PROCEDURE:



Prepare the new windscreen wiper blades.





Pull the wiper arm away from the glass surface until it stops.



### + AUTODOC CLUB



Press the clip.



4

Remove the blade from the wiper arm.



### Replacement: windshield wipers – PEUGEOT 405 I Estate (15E). Professionals recommend:

 When replacing the wiper blade, take caution to prevent the spring-loaded wiper arm from hitting the glass.



Install the new wiper blade and carefully press the wiper arm down to the glass.



တြ

### + AUTODOC CLUB





WELL DONE!



### AUTODOC – TOP QUALITY AND AFFORDABLE CAR PARTS ONLINE



#### A GREAT SELECTION OF SPARE PARTS FOR YOUR CAR

#### WINDSHIELD WIPERS: A WIDE SELECTION

### **i DISCLAIMER**:

The document contains only general recommendations that may be useful for you when you perform repair or replacement work. AUTODOC shall not be liable for any loss, injury, damage of property occurring in th