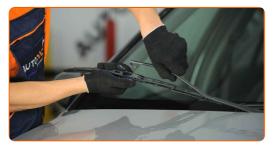

## **REPLACEMENT: WINDSHIELD WIPERS – PEUGEOT 405 I ESTATE** (15E). USE THE FOLLOWING PROCEDURE:

Prepare the new windscreen wiper blades.

Pull the wiper arm away from the glass surface until it stops.

### + AUTODOC CLUB

Press the clip.

4

Remove the blade from the wiper arm.