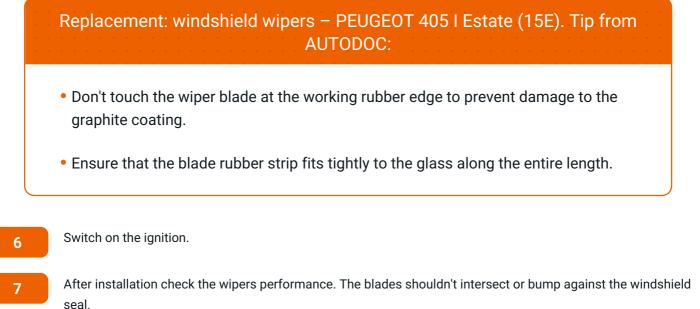

### Replacement: windshield wipers – PEUGEOT 405 I Estate (15E). AUTODOC recommends:

- Always replace front wiper blades together. It will ensure efficient and uniform cleaning of the windshield.
- Don't confuse the wiper blades of the driver and passenger side.
- The replacement procedure for both wiper blades is identical.
- All work should be done with the engine stopped.

## **REPLACEMENT: WINDSHIELD WIPERS – PEUGEOT 405 I ESTATE** (15E). USE THE FOLLOWING PROCEDURE:

Prepare the new windscreen wiper blades.

Pull the wiper arm away from the glass surface until it stops.

### + AUTODOC CLUB

Press the clip.

4

Remove the blade from the wiper arm.

### Replacement: windshield wipers – PEUGEOT 405 I Estate (15E). Professionals recommend:

 When replacing the wiper blade, take caution to prevent the spring-loaded wiper arm from hitting the glass.

Install the new wiper blade and carefully press the wiper arm down to the glass.