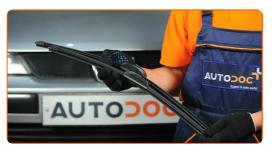

### **REPLACEMENT: WINDSHIELD WIPERS – PEUGEOT 404 SALOON. USE THE FOLLOWING PROCEDURE:**

Prepare the new windscreen wiper blades.

Pull the wiper arm away from the glass surface until it stops.