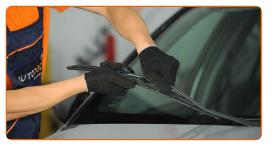

## Replacement: windshield wipers – PEUGEOT 404 Saloon. Professionals recommend:

 When replacing the wiper blade, take caution to prevent the spring-loaded wiper arm from hitting the glass.

Install the new wiper blade and carefully press the wiper arm down to the glass.