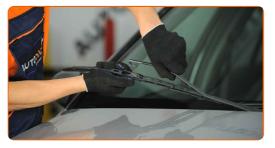

design.

This tutorial was created based on the replacement procedure for a similar car part on: PEUGEOT 406 Saloon 2.2

### + AUTODOC CLUB



# Replacement: windshield wipers – PEUGEOT 404 Saloon. AUTODOC recommends:

- Always replace front wiper blades together. It will ensure efficient and uniform cleaning of the windshield.
- Don't confuse the wiper blades of the driver and passenger side.
- The replacement procedure for both wiper blades is identical.
- All work should be done with the engine stopped.

### **REPLACEMENT: WINDSHIELD WIPERS – PEUGEOT 404 SALOON. USE THE FOLLOWING PROCEDURE:**



Prepare the new windscreen wiper blades.





Pull the wiper arm away from the glass surface until it stops.



### + AUTODOC CLUB



Press the clip.



4

Remove the blade from the wiper arm.



## Replacement: windshield wipers – PEUGEOT 404 Saloon. Professionals recommend:

 When replacing the wiper blade, take caution to prevent the spring-loaded wiper arm from hitting the glass.



Install the new wiper blade and carefully press the wiper arm down to the glass.



တြ

### AUTODOC CLUB



രീ



### AUTODOC – TOP QUALITY AND AFFORDABLE CAR PARTS ONLINE



#### A GREAT SELECTION OF SPARE PARTS FOR YOUR CAR

#### WINDSHIELD WIPERS: A WIDE SELECTION

### **i DISCLAIMER**:

The document contains only general recommendations that may be useful for you when you perform repair or replacement work. AUTODOC shall not be liable for any loss, injury, damage of property occurring in the repair or replacement process due to incorrect use or misinterpretation of the provided information.

A