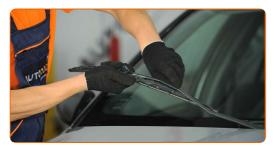

ed for: PEUGEOT 404 Saloon 1.6 GT

The steps may slightly vary depending on the car design.

This tutorial was created based on the replacement procedure for a similar car part on: PEUGEOT 406 Saloon 2.2

### + AUTODOC CLUB



# Replacement: windshield wipers – PEUGEOT 404 Saloon. AUTODOC recommends:

- Always replace front wiper blades together. It will ensure efficient and uniform cleaning of the windshield.
- Don't confuse the wiper blades of the driver and passenger side.
- The replacement procedure for both wiper blades is identical.
- All work should be done with the engine stopped.

### **REPLACEMENT: WINDSHIELD WIPERS – PEUGEOT 404 SALOON. USE THE FOLLOWING PROCEDURE:**



Prepare the new windscreen wiper blades.





Pull the wiper arm away from the glass surface until it stops.



### + AUTODOC CLUB



Press the clip.



4

Remove the blade from the wiper arm.



## Replacement: windshield wipers – PEUGEOT 404 Saloon. Professionals recommend:

 When replacing the wiper blade, take caution to prevent the spring-loaded wiper arm from hitting the glass.



Install the new wiper blade and carefully press the wiper arm down to the glass.



တြ

### AUTODOC CLUB



രീ



### AUTODOC – TOP QUALITY AND AFFORDABLE CAR PARTS ONLINE



#### A GREAT SELECTION OF SPARE PARTS FOR YOUR CAR

#### WINDSHIELD WIPERS: A WIDE SELECTION

### **i DISCLAIMER**:

The document contains only general recommendations that may be useful for you when you perform repair or replacement work. AUTODOC shall not be liable for any loss, injury, damage of property occurring in the repair or replaceme