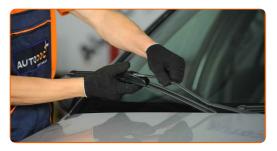

## Replacement: windshield wipers – PEUGEOT 404 Saloon. Professionals recommend:

 When replacing the wiper blade, take caution to prevent the spring-loaded wiper arm from hitting the glass.

Install the new wiper blade and carefully press the wiper arm down to the glass.