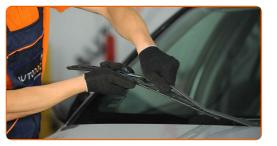

## Replacement: windshield wipers – PEUGEOT 404 Convertible. Professionals recommend:

 When replacing the wiper blade, take caution to prevent the spring-loaded wiper arm from hitting the glass.

Install the new wiper blade and carefully press the wiper arm down to the glass.

### + AUTODOC CLUB

7

After installation check the wipers performance. The blades shouldn't intersect or bump against the windshield seal.

രീ