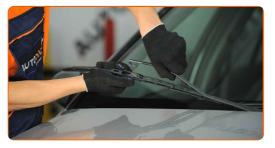

### **REPLACEMENT: WINDSHIELD WIPERS – PEUGEOT 404 CONVERTIBLE. USE THE FOLLOWING PROCEDURE:**

Prepare the new windscreen wiper blades.

Pull the wiper arm away from the glass surface until it stops.

### + AUTODOC CLUB

Press the clip.

4

Remove the blade from the wiper arm.