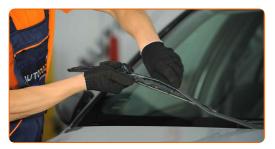

### + AUTODOC CLUB

Press the clip.

4

Remove the blade from the wiper arm.

## Replacement: windshield wipers – PEUGEOT 404 Convertible. Professionals recommend:

 When replacing the wiper blade, take caution to prevent the spring-loaded wiper arm from hitting the glass.

Install the new wiper blade and carefully press the wiper arm down to the glass.