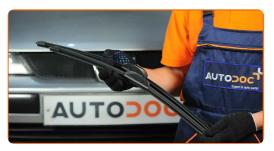

### **REPLACEMENT: WINDSHIELD WIPERS – PEUGEOT 404 CONVERTIBLE. USE THE FOLLOWING PROCEDURE:**

Prepare the new windscreen wiper blades.

Pull the wiper arm away from the glass surface until it stops.