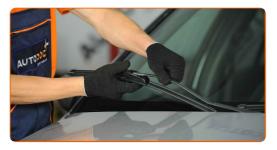

## Replacement: windshield wipers – PEUGEOT 404 Convertible. Professionals recommend:

 When replacing the wiper blade, take caution to prevent the spring-loaded wiper arm from hitting the glass.

Install the new wiper blade and carefully press the wiper arm down to the glass.

### + AUTODOC CLUB

7

After installation check the wipers performance. The blades shouldn't intersect or bump against the windshield seal.

രീ