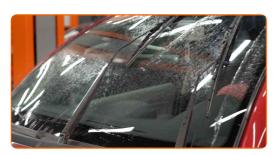

5

Switch on the ignition.

CLUB.AUTODOC.CO.UK 3-5

6

After installation check the wipers performance. The blades shouldn't intersect or bump against the windshield seal.

**VIEW MORE TUTORIALS** 

CLUB.AUTODOC.CO.UK 4-5