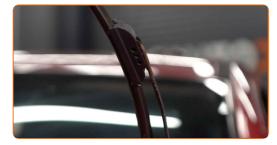

## REPLACEMENT: WINDSHIELD WIPERS - PEUGEOT 308 II SW. USE THE FOLLOWING PROCEDURE:

- Prepare the new windscreen wipers.
- Pull the wiper arm away from the glass surface until it stops.

Press the clip. Remove the blade from the wiper arm.

CLUB.AUTODOC.CO.UK 2-5