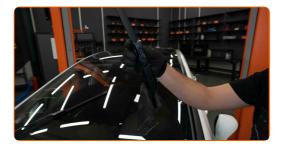

### Replacement: windshield wipers – PEUGEOT 308 II Hatchback. AUTODOC recommends:

• When replacing the wiper blade, take caution to prevent the spring-loaded wiper arm from hitting the glass.

6

Install the new wiper blade and carefully press the wiper arm down to the glass.

#### **AUTODOC** recommends:

• Don't touch the wiper blade at the working rubber edge to prevent damage to the graphite coating.

CLUB.AUTODOC.CO.UK 4-6

7

Switch on the ignition. Pull the windscreen wiper stalk to the downward position. By doing so, you will switch the windscreen wipers from the service mode to the operation mode.