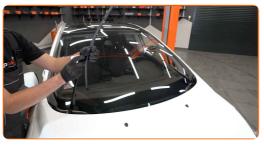

- 3 Prepare the new windscreen wipers.
- Pull the wiper arm away from the glass surface until it stops.

CLUB.AUTODOC.CO.UK 3-6

5

Press the clip. Remove the blade from the wiper arm.

### Replacement: windshield wipers – PEUGEOT 308 II Hatchback. AUTODOC recommends:

• When replacing the wiper blade, take caution to prevent the spring-loaded wiper arm from hitting the glass.

6

Install the new wiper blade and carefully press the wiper arm down to the glass.