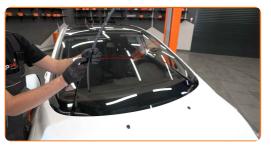

- Prepare the new windscreen wipers.
- Pull the wiper arm away from the glass surface until it stops.

CLUB.AUTODOC.CO.UK 3-6

5 Press the clip. Remove the blade from the wiper arm.

### Replacement: windshield wipers – PEUGEOT 308 I SW (4E, 4H). AUTODOC recommends:

• When replacing the wiper blade, take caution to prevent the spring-loaded wiper arm from hitting the glass.

6

Install the new wiper blade and carefully press the wiper arm down to the glass.