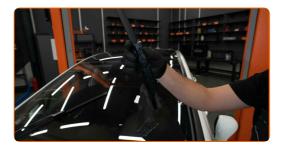

### Replacement: windshield wipers – PEUGEOT 308 I SW (4E, 4H). AUTODOC recommends:

• When replacing the wiper blade, take caution to prevent the spring-loaded wiper arm from hitting the glass.

6

Install the new wiper blade and carefully press the wiper arm down to the glass.

#### **AUTODOC** recommends:

• Don't touch the wiper blade at the working rubber edge to prevent damage to the graphite coating.

CLUB.AUTODOC.CO.UK 4-6

7

Switch on the ignition. Pull the windscreen wiper stalk to the downward position. By doing so, you will switch the windscreen wipers from the service mode to the operation mode.