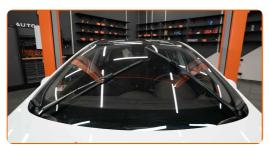

#### CARRY OUT REPLACEMENT IN THE FOLLOWING ORDER:

- Switch on the ignition. Pull the windscreen wiper stalk to the downward position.
- Switch off the ignition. In the service mode, the wipers will be in the upper position.

- Prepare the new windscreen wipers.
- Pull the wiper arm away from the glass surface until it stops.

CLUB.AUTODOC.CO.UK 3-6

5 Press the clip. Remove the blade from the wiper arm.