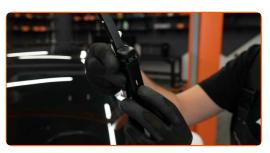

- Prepare the new windscreen wipers.
- Pull the wiper arm away from the glass surface until it stops.

CLUB.AUTODOC.CO.UK 3-6

5 Press the clip. Remove the blade from the wiper arm.