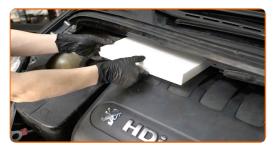

## CARRY OUT REPLACEMENT IN THE FOLLOWING ORDER:

Open the bonnet.

Use a fender protection cover to prevent damaging paintwork and plastic parts of the car.

3

Remove the cabin filter housing cover.

4

Remove the filter element from the filter housing.

#### Replacement: pollen filter - PEUGEOT 308 I SW (4E, 4H). Tip:

- Do not attempt to clean and reuse the filter it will affect the quality of air cleaning inside the car.
- 5

Insert a new filter element into the filter housing. Make sure that the filter edge fits tight to the housing.