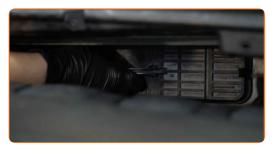

## CARRY OUT REPLACEMENT IN THE FOLLOWING ORDER:

Open the bonnet.

Use a fender protection cover to prevent damaging paintwork and plastic parts of the car.

3

Remove the cabin filter housing cover.

4

Remove the filter element from the filter housing.

Reinstall the cabin filter housing cover. Make sure you hear a click indicating that it is locked in place.

Switch on the ignition.

Switch on the air conditioning system. This is necessary in order to make sure that the component operates properly.