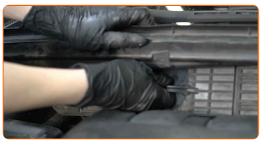

## CARRY OUT REPLACEMENT IN THE FOLLOWING ORDER:

Open the bonnet.

Use a fender protection cover to prevent damaging paintwork and plastic parts of the car.

3

Remove the cabin filter housing cover.

4

Remove the filter element from the filter housing.