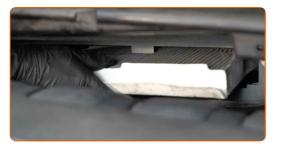

## CARRY OUT REPLACEMENT IN THE FOLLOWING ORDER:

Open the bonnet.

Use a fender protection cover to prevent damaging paintwork and plastic parts of the car.

3

Remove the cabin filter housing cover.

4

Remove the filter element from the filter housing.