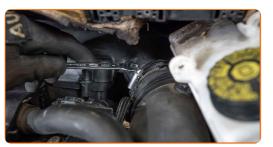

Remove the brake fluid reservoir. Move it aside.

5

Unscrew the clamp and fasteners on the air filter intake pipe. Use a combination spanner #7.

6

Undo the fastening screws of the air filter cover (3 pieces). Use Torx T25. Use a ratchet wrench.

7

Disconnect the air intake pipe from the air filter housing.

8

Take off the filter lid.

9

Remove the filter element from the filter housing.

10

Clean the air filter cover and housing.