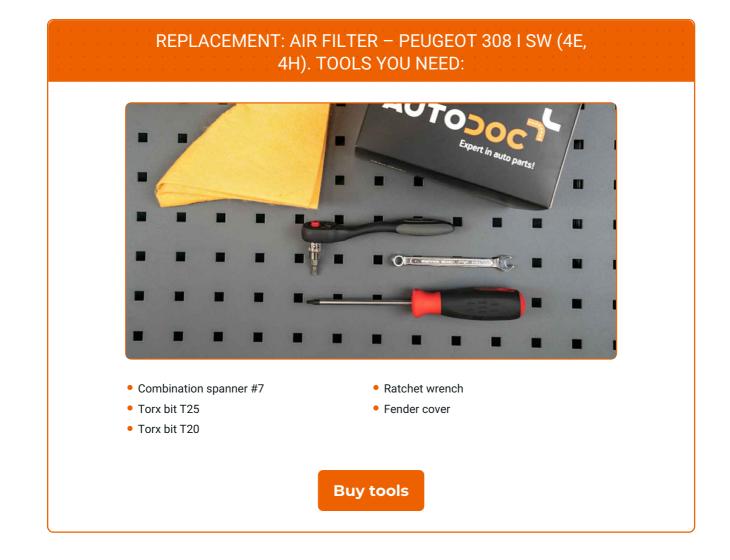

### Replacement: air filter - PEUGEOT 308 I SW (4E, 4H). AUTODOC recommends:

- Follow the terms, recommendations and requirements of the part operation provided by the manufacturer.
- Warning! Shut down the engine before starting any work PEUGEOT 308 I SW (4E, 4H).