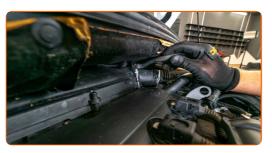

12

Reinstall the air filter cover. Fasten it.

13

Screw in the fastening screws of the air filter cover (3 pieces). Use Torx T25. Use a ratchet wrench.

14

Connect the air intake pipe to the air filter housing.

15

Tighten the clamp and fasteners on the air filter intake pipe. Use a combination spanner #7.

16

Install the brake fluid reservoir.

Tighten the brake fluid reservoir fasteners (2 pieces). Use Torx T20.

Remove the fender protection cover.