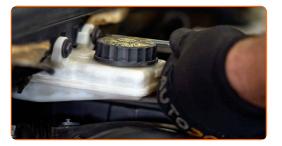

# CARRY OUT REPLACEMENT IN THE FOLLOWING ORDER:

Open the bonnet.

Use a fender protection cover to prevent damaging paintwork and plastic parts of the car.

Unscrew the fasteners of the brake fluid reservoir (2 pieces). Use Torx T20.

Remove the brake fluid reservoir. Move it aside.

5

Unscrew the clamp and fasteners on the air filter intake pipe. Use a combination spanner #7.

6

Undo the fastening screws of the air filter cover (3 pieces). Use Torx T25. Use a ratchet wrench.