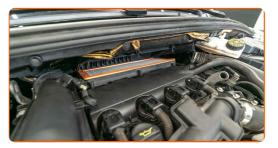

7

Disconnect the air intake pipe from the air filter housing.

8

Take off the filter lid.

9

Remove the filter element from the filter housing.

10

Clean the air filter cover and housing.

11

Insert a new filter element into the filter housing. Make sure that the filter edge fits tight to the housing.