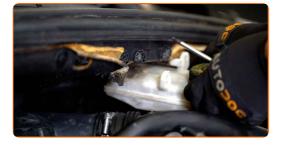

Remove the brake fluid reservoir. Move it aside.

5

Unscrew the clamp and fasteners on the air filter intake pipe. Use a combination spanner #7.

6

Undo the fastening screws of the air filter cover (3 pieces). Use Torx T25. Use a ratchet wrench.