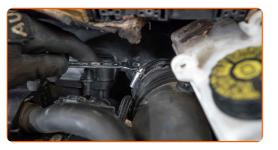

Remove the brake fluid reservoir. Move it aside.

5

Unscrew the clamp and fasteners on the air filter intake pipe. Use a combination spanner #7.

6

Undo the fastening screws of the air filter cover (3 pieces). Use Torx T25. Use a ratchet wrench.

7

Disconnect the air intake pipe from the air filter housing.

8

Take off the filter lid.

9

Remove the filter element from the filter housing.

10

Clean the air filter cover and housing.