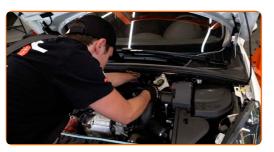

Remove the brake fluid reservoir. Move it aside.

5

Unscrew the clamp and fasteners on the air filter intake pipe. Use a combination spanner #7.

6

Undo the fastening screws of the air filter cover (3 pieces). Use Torx T25. Use a ratchet wrench.

7

Disconnect the air intake pipe from the air filter housing.

8

Take off the filter lid.

9

Remove the filter element from the filter housing.

10

Clean the air filter cover and housing.