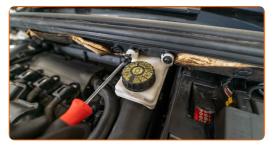

# CARRY OUT REPLACEMENT IN THE FOLLOWING ORDER:

Open the bonnet.

Use a fender protection cover to prevent damaging paintwork and plastic parts of the car.

Unscrew the fasteners of the brake fluid reservoir (2 pieces). Use Torx T20.