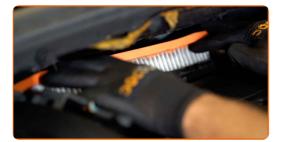

11

Insert a new filter element into the filter housing. Make sure that the filter edge fits tight to the housing.

# Replacement: air filter – PEUGEOT 308 I SW (4E, 4H). Professionals recommend:

- Check out the correct location of the filter element. Do not skew.
- Take care to only use quality filters.
- During installation, make sure to prevent dust and dirt from getting into the air filter housing.