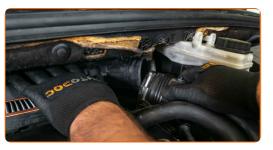

# CARRY OUT REPLACEMENT IN THE FOLLOWING ORDER:

Open the bonnet.

Use a fender protection cover to prevent damaging paintwork and plastic parts of the car.

Unscrew the fasteners of the brake fluid reservoir (2 pieces). Use Torx T20.

Remove the brake fluid reservoir. Move it aside.

5

Unscrew the clamp and fasteners on the air filter intake pipe. Use a combination spanner #7.

6

Undo the fastening screws of the air filter cover (3 pieces). Use Torx T25. Use a ratchet wrench.