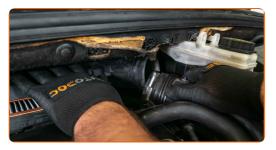

# CARRY OUT REPLACEMENT IN THE FOLLOWING ORDER:

Open the bonnet.

Use a fender protection cover to prevent damaging paintwork and plastic parts of the car.

Unscrew the fasteners of the brake fluid reservoir (2 pieces). Use Torx T20.

Remove the brake fluid reservoir. Move it aside.

5

Unscrew the clamp and fasteners on the air filter intake pipe. Use a combination spanner #7.

6

Undo the fastening screws of the air filter cover (3 pieces). Use Torx T25. Use a ratchet wrench.