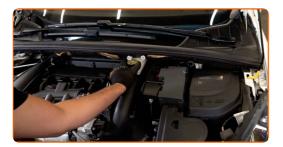

# CARRY OUT REPLACEMENT IN THE FOLLOWING ORDER:

Open the bonnet.

Use a fender protection cover to prevent damaging paintwork and plastic parts of the car.

Unscrew the fasteners of the brake fluid reservoir (2 pieces). Use Torx T20.