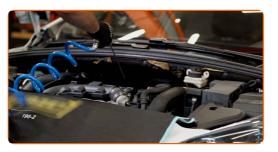

# CARRY OUT REPLACEMENT IN THE FOLLOWING ORDER:

Open the bonnet.

Use a fender protection cover to prevent damaging paintwork and plastic parts of the car.

Unscrew the fasteners of the brake fluid reservoir (2 pieces). Use Torx T20.

Remove the brake fluid reservoir. Move it aside.

5

Unscrew the clamp and fasteners on the air filter intake pipe. Use a combination spanner #7.

6

Undo the fastening screws of the air filter cover (3 pieces). Use Torx T25. Use a ratchet wrench.