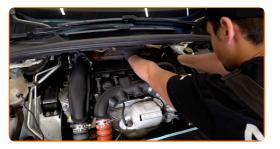

# CARRY OUT REPLACEMENT IN THE FOLLOWING ORDER:

Open the bonnet.

Use a fender protection cover to prevent damaging paintwork and plastic parts of the car.

Unscrew the fasteners of the brake fluid reservoir (2 pieces). Use Torx T20.