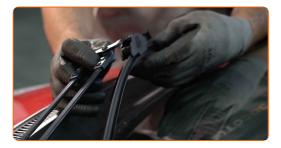

CLUB.AUTODOC.CO.UK 2-5

3

Remove the blade from the wiper arm.

Replacement: windshield wipers – PEUGEOT 307 SW Box Body / Estate (3E\_, 3H\_). Tip from AUTODOC experts:

 When replacing the wiper blade, take caution to prevent the spring-loaded wiper arm from hitting the glass.

4

Install the new wiper blade and carefully press the wiper arm down to the glass.

Replacement: windshield wipers – PEUGEOT 307 SW Box Body / Estate (3E\_, 3H\_). Professionals recommend:

- Don't touch the wiper blade at the working rubber edge to prevent damage to the graphite coating.
- Ensure that the blade rubber strip fits tightly to the glass along the entire length.