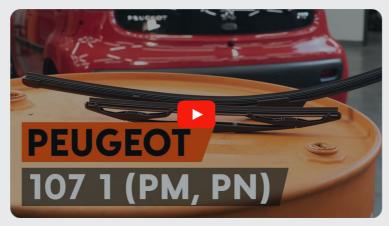

This tutorial was created based on the replacement procedure for a similar car part on: PEUGEOT 107 Hatchback (PM, PN) 1.0

CLUB.AUTODOC.CO.UK 1–6