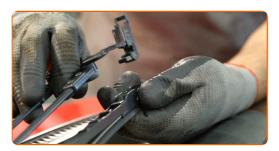

CLUB.AUTODOC.CO.UK 2-5

3

Remove the blade from the wiper arm.

Replacement: windshield wipers – PEUGEOT 307 SW Box Body / Estate (3E\_, 3H\_). Tip from AUTODOC experts:

 When replacing the wiper blade, take caution to prevent the spring-loaded wiper arm from hitting the glass.