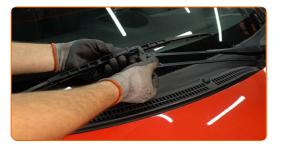

4

Install the new wiper blade and carefully press the wiper arm down to the glass.

Replacement: windshield wipers – PEUGEOT 307 SW Box Body / Estate (3E\_, 3H\_). Professionals recommend:

- Don't touch the wiper blade at the working rubber edge to prevent damage to the graphite coating.
- Ensure that the blade rubber strip fits tightly to the glass along the entire length.