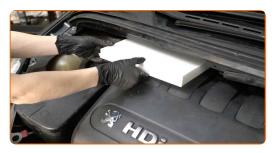

# CARRY OUT REPLACEMENT IN THE FOLLOWING ORDER:

Open the bonnet.

Use a fender protection cover to prevent damaging paintwork and plastic parts of the car.

3

Remove the cabin filter housing cover.

4

Remove the filter element from the filter housing.

### Replacement: pollen filter – PEUGEOT 307 SW Box Body / Estate (3E\_, 3H\_). Tip:

• Do not attempt to clean and reuse the filter - it will affect the quality of air cleaning inside the car.

5

Insert a new filter element into the filter housing. Make sure that the filter edge fits tight to the housing.