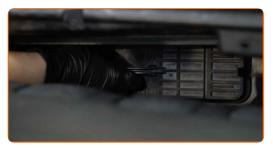

# CARRY OUT REPLACEMENT IN THE FOLLOWING ORDER:

Open the bonnet.

Use a fender protection cover to prevent damaging paintwork and plastic parts of the car.

3

Remove the cabin filter housing cover.

4

Remove the filter element from the filter housing.

Reinstall the cabin filter housing cover. Make sure you hear a click indicating that it is locked in place.

Switch on the ignition.

Switch on the air conditioning system. This is necessary in order to make sure that the component operates properly.