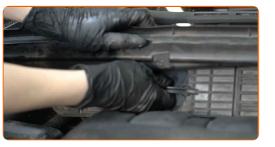

# CARRY OUT REPLACEMENT IN THE FOLLOWING ORDER:

Open the bonnet.

Use a fender protection cover to prevent damaging paintwork and plastic parts of the car.

3

Remove the cabin filter housing cover.

4

Remove the filter element from the filter housing.