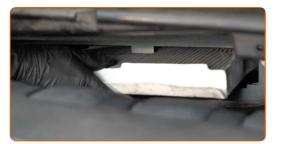

# CARRY OUT REPLACEMENT IN THE FOLLOWING ORDER:

Open the bonnet.

Use a fender protection cover to prevent damaging paintwork and plastic parts of the car.

3

Remove the cabin filter housing cover.

4

Remove the filter element from the filter housing.

### Replacement: pollen filter – PEUGEOT 307 SW Box Body / Estate (3E\_, 3H\_). Tip:

• Do not attempt to clean and reuse the filter - it will affect the quality of air cleaning inside the car.

5

Insert a new filter element into the filter housing. Make sure that the filter edge fits tight to the housing.