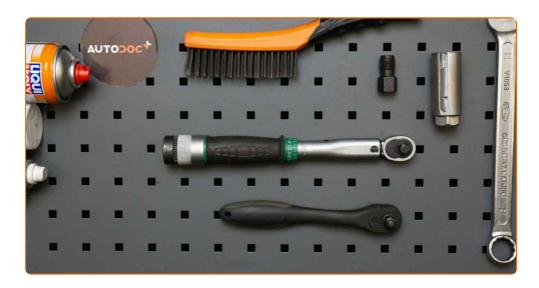

## REPLACEMENT: LAMBDA SENSOR – PEUGEOT 307 SW (3H). TOOLS YOU MIGHT NEED:

- Wire brush
- WD-40 spray
- Electronic spray
- Copper grease
- Torque wrench

- Combination spanner #22
- 22-mm oxygen sensor socket
- Ratchet wrench
- Thread tap
- Fender cover