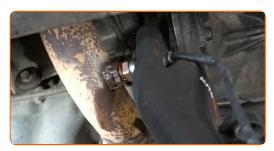

10 Install the new oxygen sensor.

Tighten the oxygen sensor fastener. Use a combination spanner #22. Use a torque wrench. Tighten it to 47 Nm torque.

Treat the oxygen sensor connector. Use dielectric grease.

13 Attach the oxygen sensor connector.

Remove the fender protection cover.

14

CLUB.AUTODOC.CO.UK 5-7

15

Close the hood.

**VIEW MORE TUTORIALS** 

CLUB.AUTODOC.CO.UK 6-7