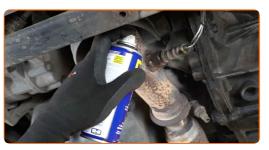

Clean the oxygen sensor fastener. Use a wire brush. Use WD-40 spray.

CLUB.AUTODOC.CO.UK 3-7

Unscrew the oxygen sensor fastener. Use a 22-mm oxygen sensor socket. Use a ratchet wrench.

6 Remove the oxygen sensor.