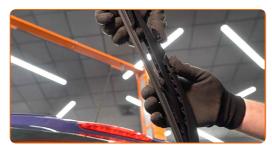

#### **CARRY OUT REPLACEMENT IN THE FOLLOWING ORDER:**

Prepare the new windscreen wipers.

Pull the wiper arm away from the glass surface until it stops.

Press the clip. Remove the blade from the wiper arm.

### Replacement: windshield wipers – PEUGEOT 307 Hatchback (3A/C). AUTODOC experts recommend:

• When replacing the wiper blade, take caution to prevent the spring-loaded wiper arm from hitting the glass.

Install the new wiper blade and carefully press the wiper arm down to the glass.