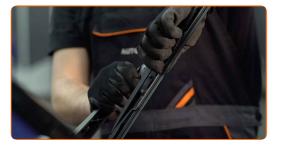

#### **CARRY OUT REPLACEMENT IN THE FOLLOWING ORDER:**

Prepare the new windscreen wipers.

Pull the wiper arm away from the glass surface until it stops.

Press the clip. Remove the blade from the wiper arm.