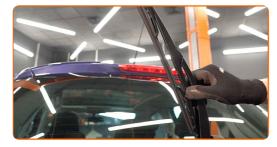

### Replacement: windshield wipers – PEUGEOT 307 Hatchback (3A/C). AUTODOC experts recommend:

• When replacing the wiper blade, take caution to prevent the spring-loaded wiper arm from hitting the glass.

Install the new wiper blade and carefully press the wiper arm down to the glass.