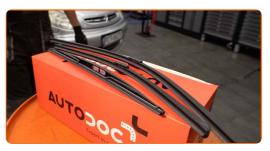

## REPLACEMENT: WINDSHIELD WIPERS – PEUGEOT 307 HATCHBACK (3A/C). TAKE THE FOLLOWING STEPS:

Prepare the new windscreen wipers.

2

Turn the wiper blade by ninety degrees. Remove the blade from the wiper arm.