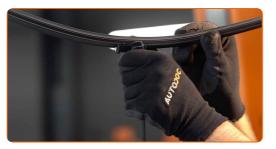

## REPLACEMENT: WINDSHIELD WIPERS – PEUGEOT 307 HATCHBACK (3A/C). TAKE THE FOLLOWING STEPS:

Prepare the new windscreen wipers.

2

Turn the wiper blade by ninety degrees. Remove the blade from the wiper arm.

Replacement: windshield wipers – PEUGEOT 307 Hatchback (3A/C). Professionals recommend:

 When replacing the wiper blade, take caution to prevent the spring-loaded wiper arm from hitting the glass.

3

Install the new wiper blade and carefully press the wiper arm down to the glass.