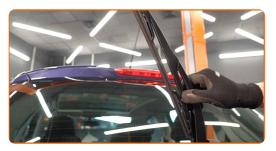

## CARRY OUT REPLACEMENT IN THE FOLLOWING ORDER:

Prepare the new windscreen wipers.

Pull the wiper arm away from the glass surface until it stops.

3

Press the clip. Remove the blade from the wiper arm.