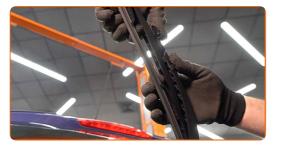

# Replacement: windshield wipers – PEUGEOT 307 Estate (3E). AUTODOC experts recommend:

- When replacing the wiper blade, take caution to prevent the spring-loaded wiper arm from hitting the glass.
- 4

Install the new wiper blade and carefully press the wiper arm down to the glass.

Replacement: windshield wipers – PEUGEOT 307 Estate (3E). AUTODOC recommends:

- Don't touch the wiper blade at the working rubber edge to prevent damage to the graphite coating.
- Ensure that the blade rubber strip fits tightly to the glass along the entire length.