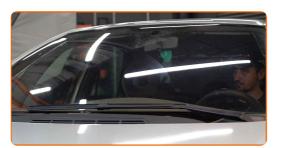

Switch on the ignition.

4

5

After installation check the wipers performance. The blades shouldn't intersect or bump against the windshield seal.

**VIEW MORE TUTORIALS** 