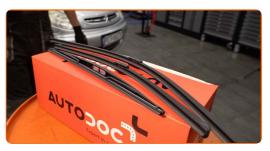

### REPLACEMENT: WINDSHIELD WIPERS – PEUGEOT 307 ESTATE (3E). TAKE THE FOLLOWING STEPS:

Prepare the new windscreen wipers.

2

Turn the wiper blade by ninety degrees. Remove the blade from the wiper arm.