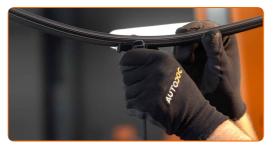

## Replacement: windshield wipers – PEUGEOT 307 Estate (3E). Professionals recommend:

• When replacing the wiper blade, take caution to prevent the spring-loaded wiper arm from hitting the glass.

3

Install the new wiper blade and carefully press the wiper arm down to the glass.

Replacement: windshield wipers – PEUGEOT 307 Estate (3E). AUTODOC recommends:

- Don't touch the wiper blade at the working rubber edge to prevent damage to the graphite coating.
- Ensure that the blade rubber strip fits tightly to the glass along the entire length.