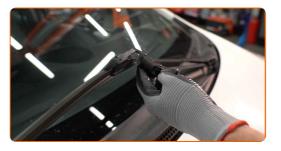

Remove the blade from the wiper arm.

#### Replacement: windshield wipers – PEUGEOT 307 CC (3B). Tip:

• When replacing the wiper blade, take caution to prevent the spring-loaded wiper arm from hitting the glass.

4

Install the new wiper blade and carefully press the wiper arm down to the glass.