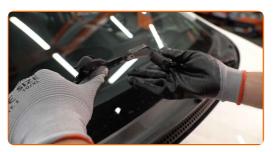

#### Replacement: windshield wipers – PEUGEOT 307 CC (3B). Tip:

• When replacing the wiper blade, take caution to prevent the spring-loaded wiper arm from hitting the glass.

4

Install the new wiper blade and carefully press the wiper arm down to the glass.

### Replacement: windshield wipers – PEUGEOT 307 CC (3B). Tip from AUTODOC experts:

- Don't touch the wiper blade at the working rubber edge to prevent damage to the graphite coating.
- Ensure that the blade rubber strip fits tightly to the glass along the entire length.