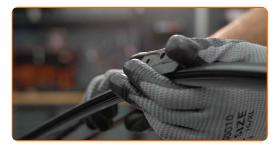

Remove the blade from the wiper arm.

#### Replacement: windshield wipers – PEUGEOT 307 CC (3B). Tip:

• When replacing the wiper blade, take caution to prevent the spring-loaded wiper arm from hitting the glass.

4

Install the new wiper blade and carefully press the wiper arm down to the glass.