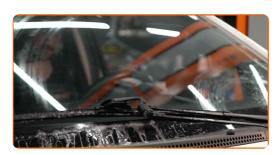

E

Switch on the ignition.

CLUB.AUTODOC.CO.UK 3-5

6

After installation check the wipers performance. The blades shouldn't intersect or bump against the windshield seal.

**VIEW MORE TUTORIALS** 

CLUB.AUTODOC.CO.UK 4-5