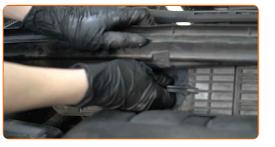

## CARRY OUT REPLACEMENT IN THE FOLLOWING ORDER:

Open the bonnet.

Use a fender protection cover to prevent damaging paintwork and plastic parts of the car.

3

Remove the cabin filter housing cover.

4

Remove the filter element from the filter housing.