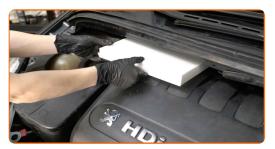

## CARRY OUT REPLACEMENT IN THE FOLLOWING ORDER:

Open the bonnet.

Use a fender protection cover to prevent damaging paintwork and plastic parts of the car.

3

Remove the cabin filter housing cover.

4

Remove the filter element from the filter housing.