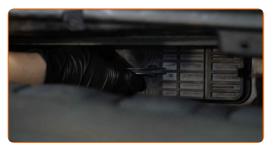

## CARRY OUT REPLACEMENT IN THE FOLLOWING ORDER:

Open the bonnet.

Use a fender protection cover to prevent damaging paintwork and plastic parts of the car.

3

Remove the cabin filter housing cover.

4

Remove the filter element from the filter housing.

#### Replacement: pollen filter - PEUGEOT 307 CC (3B). Tip:

- Do not attempt to clean and reuse the filter it will affect the quality of air cleaning inside the car.
- 5

Insert a new filter element into the filter housing. Make sure that the filter edge fits tight to the housing.