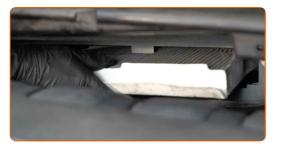

## CARRY OUT REPLACEMENT IN THE FOLLOWING ORDER:

Open the bonnet.

Use a fender protection cover to prevent damaging paintwork and plastic parts of the car.

3

Remove the cabin filter housing cover.

4

Remove the filter element from the filter housing.

#### Replacement: pollen filter - PEUGEOT 307 CC (3B). Tip:

- Do not attempt to clean and reuse the filter it will affect the quality of air cleaning inside the car.
- 5

Insert a new filter element into the filter housing. Make sure that the filter edge fits tight to the housing.