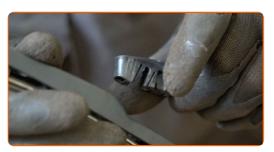

## **CARRY OUT REPLACEMENT IN THE FOLLOWING ORDER:**

Prepare the new windscreen wipers.

Pull the wiper arm away from the glass surface until it stops.

Press the clip.

CLUB.AUTODOC.CO.UK 2-5

4

Remove the blade from the wiper arm.

#### AUTODOC recommends:

• When replacing the wiper blade, take caution to prevent the spring-loaded wiper arm from hitting the glass.

5

Install the new wiper blade and carefully press the wiper arm down to the glass.