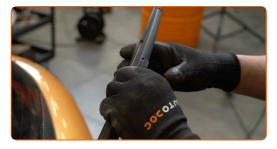

## **CARRY OUT REPLACEMENT IN THE FOLLOWING ORDER:**

Prepare the new windscreen wipers.

Pull the wiper arm away from the glass surface until it stops.

Press the clip.

CLUB.AUTODOC.CO.UK 2-5

4

Remove the blade from the wiper arm.

#### AUTODOC recommends:

• When replacing the wiper blade, take caution to prevent the spring-loaded wiper arm from hitting the glass.

5

Install the new wiper blade and carefully press the wiper arm down to the glass.