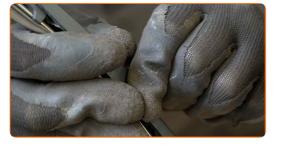

#### AUTODOC recommends:

• When replacing the wiper blade, take caution to prevent the spring-loaded wiper arm from hitting the glass.

5

Install the new wiper blade and carefully press the wiper arm down to the glass.

## Replacement: windshield wipers – PEUGEOT 306 Saloon. Tip:

- Don't touch the wiper blade at the working rubber edge to prevent damage to the graphite coating.
- Ensure that the blade rubber strip fits tightly to the glass along the entire length.