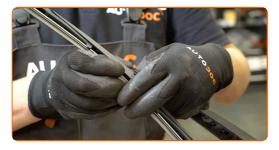

## **CARRY OUT REPLACEMENT IN THE FOLLOWING ORDER:**

Prepare the new windscreen wipers.

Pull the wiper arm away from the glass surface until it stops.

Press the clip.

CLUB.AUTODOC.CO.UK 2-5

4

Remove the blade from the wiper arm.

#### AUTODOC recommends:

• When replacing the wiper blade, take caution to prevent the spring-loaded wiper arm from hitting the glass.

5

Install the new wiper blade and carefully press the wiper arm down to the glass.