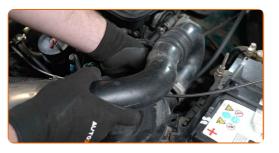

## CARRY OUT REPLACEMENT IN THE FOLLOWING ORDER:

Use a fender protection cover to prevent damaging paintwork and plastic parts of the car.

Remove the air intake hose.

Open the bonnet.

Loosen the fastening clamp connecting the air duct to the air filter housing. Use a drive socket #7. Use a ratchet wrench.

5

Disconnect the air intake pipe from the air filter housing.

Release the air filter cover clips.

7