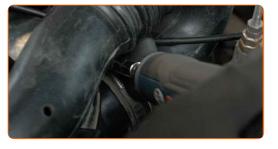

## CARRY OUT REPLACEMENT IN THE FOLLOWING ORDER:

Use a fender protection cover to prevent damaging paintwork and plastic parts of the car.

Remove the air intake hose.

Open the bonnet.

Loosen the fastening clamp connecting the air duct to the air filter housing. Use a drive socket #7. Use a ratchet wrench.

Screw the fastening clamp connecting the air duct to the air filter housing. Use a drive socket #7. Use a ratchet wrench.

17

Remove the fender protection cover.

Close the hood.

**VIEW MORE TUTORIALS** 

f

Ø