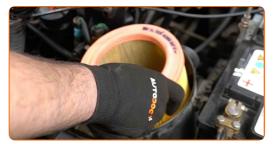

## + AUTODOC CLUB

10

Clean the air filter cover and housing.

11

Remove the microfibre towel from the air intake hose.

12

Insert a new filter element into the filter housing. Make sure that the filter edge fits tight to the housing.

#### AUTODOC recommends:

- Check out the correct location of the filter element. Do not skew.
- Attention! Use quality filters PEUGEOT 306 Hatchback.
- During installation, make sure to prevent dust and dirt from getting into the air filter housing.