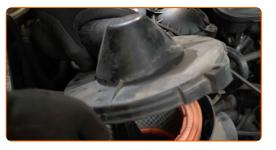

5

Disconnect the air intake pipe from the air filter housing.

Release the air filter cover clips.

7

#### Take off the filter lid.

8

Remove the filter element from the filter housing.

9

Cover the air intake hose with a microfibre towel to prevent dust and dirt from getting into the system.