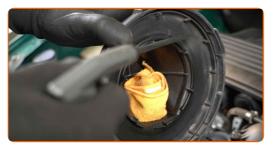

#### Take off the filter lid.

8

Remove the filter element from the filter housing.

9

Cover the air intake hose with a microfibre towel to prevent dust and dirt from getting into the system.