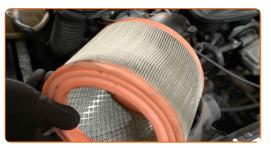

#### Take off the filter lid.

8

Remove the filter element from the filter housing.

9

Cover the air intake hose with a microfibre towel to prevent dust and dirt from getting into the system.

## + AUTODOC CLUB

10

Clean the air filter cover and housing.

11

Remove the microfibre towel from the air intake hose.

12

Insert a new filter element into the filter housing. Make sure that the filter edge fits tight to the housing.