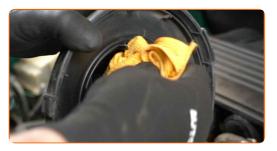

## + AUTODOC CLUB

10

Clean the air filter cover and housing.

11

Remove the microfibre towel from the air intake hose.

12

Insert a new filter element into the filter housing. Make sure that the filter edge fits tight to the housing.