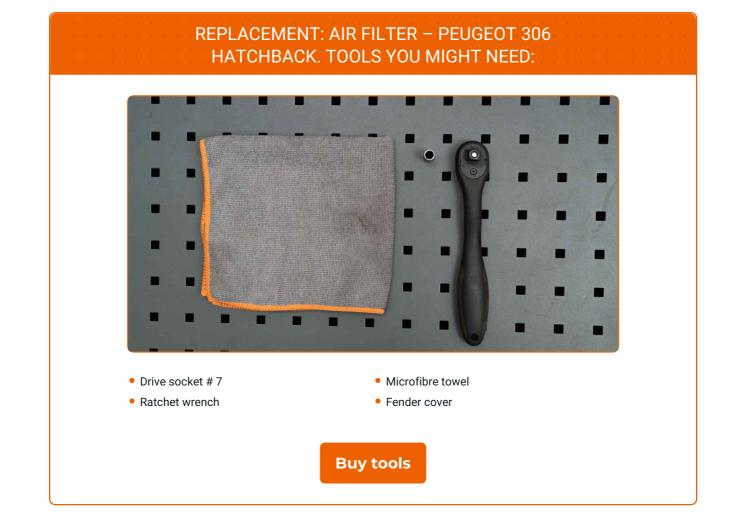

## CARRY OUT REPLACEMENT IN THE FOLLOWING ORDER:

Use a fender protection cover to prevent damaging paintwork and plastic parts of the car.

Remove the air intake hose.

Open the bonnet.

Loosen the fastening clamp connecting the air duct to the air filter housing. Use a drive socket #7. Use a ratchet wrench.