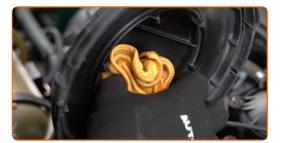

## + AUTODOC CLUB

10

Clean the air filter cover and housing.

11

Remove the microfibre towel from the air intake hose.

12

Insert a new filter element into the filter housing. Make sure that the filter edge fits tight to the housing.

#### AUTODOC recommends:

- Check out the correct location of the filter element. Do not skew.
- Attention! Use quality filters PEUGEOT 306 Hatchback.
- During installation, make sure to prevent dust and dirt from getting into the air filter housing.