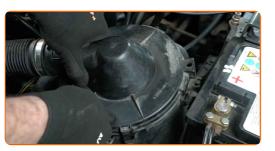

## + AUTODOC CLUB

13

Reinstall the air filter cover. Fasten it.

14

Press the air filter cover clips into place.

15

Install the air intake hose and secure it.

16

Screw the fastening clamp connecting the air duct to the air filter housing. Use a drive socket #7. Use a ratchet wrench.

17

Remove the fender protection cover.

Close the hood.

**VIEW MORE TUTORIALS** 

f

Ø