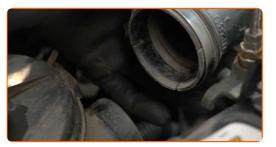

## CARRY OUT REPLACEMENT IN THE FOLLOWING ORDER:

Use a fender protection cover to prevent damaging paintwork and plastic parts of the car.

Remove the air intake hose.

Open the bonnet.

Loosen the fastening clamp connecting the air duct to the air filter housing. Use a drive socket #7. Use a ratchet wrench.

5

Disconnect the air intake pipe from the air filter housing.

Release the air filter cover clips.

7