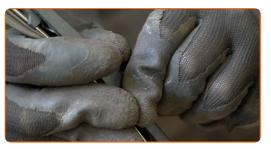

## **CARRY OUT REPLACEMENT IN THE FOLLOWING ORDER:**

Prepare the new windscreen wipers.

Pull the wiper arm away from the glass surface until it stops.

Press the clip.

CLUB.AUTODOC.CO.UK 2-5

5

4 Remove the blade from the wiper arm.

#### AUTODOC recommends:

• When replacing the wiper blade, take caution to prevent the spring-loaded wiper arm from hitting the glass.

Install the new wiper blade and carefully press the wiper arm down to the glass.