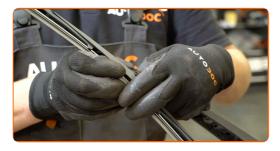

#### AUTODOC recommends:

• When replacing the wiper blade, take caution to prevent the spring-loaded wiper arm from hitting the glass.

Install the new wiper blade and carefully press the wiper arm down to the glass.

# Replacement: windshield wipers - PEUGEOT 306 Estate. Tip:

- Don't touch the wiper blade at the working rubber edge to prevent damage to the graphite coating.
- Ensure that the blade rubber strip fits tightly to the glass along the entire length.