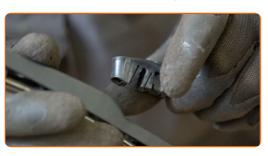

## **CARRY OUT REPLACEMENT IN THE FOLLOWING ORDER:**

Prepare the new windscreen wipers.

Pull the wiper arm away from the glass surface until it stops.

Press the clip.

CLUB.AUTODOC.CO.UK 2-5

5

4 Remove the blade from the wiper arm.

#### AUTODOC recommends:

• When replacing the wiper blade, take caution to prevent the spring-loaded wiper arm from hitting the glass.

Install the new wiper blade and carefully press the wiper arm down to the glass.