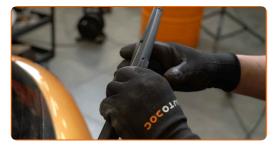

## **CARRY OUT REPLACEMENT IN THE FOLLOWING ORDER:**

Prepare the new windscreen wipers.

Pull the wiper arm away from the glass surface until it stops.

Press the clip.

CLUB.AUTODOC.CO.UK 2-5

5

4 Remove the blade from the wiper arm.

#### AUTODOC recommends:

• When replacing the wiper blade, take caution to prevent the spring-loaded wiper arm from hitting the glass.

Install the new wiper blade and carefully press the wiper arm down to the glass.