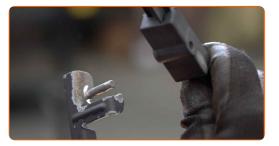

# + AUTODOC CLUB

3

Turn the wiper blade by ninety degrees.

4

Remove the blade from the wiper arm.

#### AUTODOC recommends:

 When replacing the wiper blade, take caution to prevent the spring-loaded wiper arm from hitting the glass.

Install the new wiper blade and carefully press the wiper arm down to the glass.