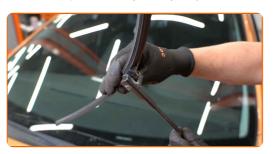

# + AUTODOC CLUB

3

Turn the wiper blade by ninety degrees.

4

Remove the blade from the wiper arm.

#### AUTODOC recommends:

 When replacing the wiper blade, take caution to prevent the spring-loaded wiper arm from hitting the glass.

Install the new wiper blade and carefully press the wiper arm down to the glass.