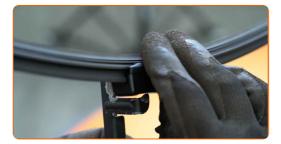

#### AUTODOC recommends:

 When replacing the wiper blade, take caution to prevent the spring-loaded wiper arm from hitting the glass.

Install the new wiper blade and carefully press the wiper arm down to the glass.

# + AUTODOC CLUB

- Don't touch the wiper blade at the working rubber edge to prevent damage to the graphite coating.
- Ensure that the blade rubber strip fits tightly to the glass along the entire length.
- Switch on the ignition.