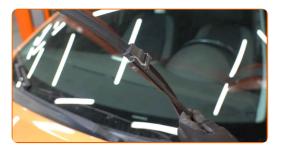

## CARRY OUT REPLACEMENT IN THE FOLLOWING ORDER:

Prepare the new windscreen wipers.

2

Pull the wiper arm away from the glass surface until it stops.

# + AUTODOC CLUB

3

Turn the wiper blade by ninety degrees.

4

Remove the blade from the wiper arm.