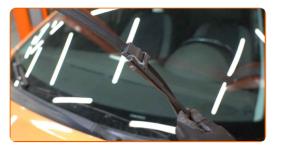

#### CARRY OUT REPLACEMENT IN THE FOLLOWING ORDER:

1

Prepare the new windscreen wipers.

2

Pull the wiper arm away from the glass surface until it stops.

CLUB.AUTODOC.CO.UK 2-5

Turn the wiper blade by ninety degrees.

Remove the blade from the wiper arm.