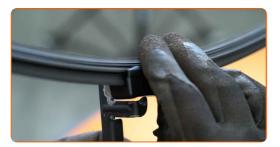

#### **AUTODOC** recommends:

- When replacing the wiper blade, take caution to prevent the spring-loaded wiper arm from hitting the glass.
- Install the new wiper blade and carefully press the wiper arm down to the glass.