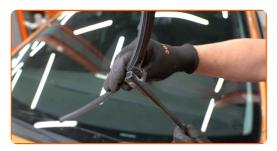

#### **AUTODOC** recommends:

- When replacing the wiper blade, take caution to prevent the spring-loaded wiper arm from hitting the glass.
- Install the new wiper blade and carefully press the wiper arm down to the glass.

#### Replacement: windshield wipers – PEUGEOT 207 Saloon. Tip:

- Don't touch the wiper blade at the working rubber edge to prevent damage to the graphite coating.
- Ensure that the blade rubber strip fits tightly to the glass along the entire length.
- 6 Switch on the ignition.
- After installation check the wipers performance. The blades shouldn't intersect or bump against the windshield seal.