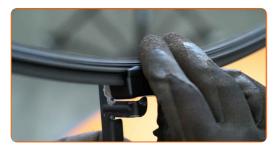

#### CARRY OUT REPLACEMENT IN THE FOLLOWING ORDER:

1

Prepare the new windscreen wipers.

2

Pull the wiper arm away from the glass surface until it stops.

CLUB.AUTODOC.CO.UK 2-5

Turn the wiper blade by ninety degrees.

Remove the blade from the wiper arm.

#### **AUTODOC** recommends:

- When replacing the wiper blade, take caution to prevent the spring-loaded wiper arm from hitting the glass.
- Install the new wiper blade and carefully press the wiper arm down to the glass.