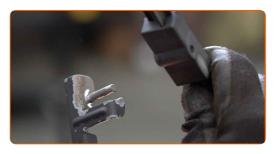

#### CARRY OUT REPLACEMENT IN THE FOLLOWING ORDER:

1

Prepare the new windscreen wipers.

2

Pull the wiper arm away from the glass surface until it stops.

CLUB.AUTODOC.CO.UK 2-5

Turn the wiper blade by ninety degrees.

Remove the blade from the wiper arm.