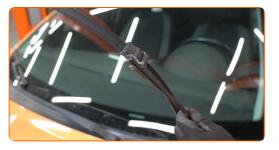

#### CARRY OUT REPLACEMENT IN THE FOLLOWING ORDER:

1

Prepare the new windscreen wipers.

2

Pull the wiper arm away from the glass surface until it stops.

CLUB.AUTODOC.CO.UK 2-5

Turn the wiper blade by ninety degrees.

Remove the blade from the wiper arm.