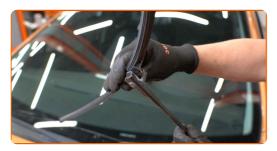

#### **AUTODOC** recommends:

- When replacing the wiper blade, take caution to prevent the spring-loaded wiper arm from hitting the glass.
- Install the new wiper blade and carefully press the wiper arm down to the glass.

## Replacement: windshield wipers – PEUGEOT 207 CC. Tip:

- Don't touch the wiper blade at the working rubber edge to prevent damage to the graphite coating.
- Ensure that the blade rubber strip fits tightly to the glass along the entire length.
- 6 Switch on the ignition.
- After installation check the wipers performance. The blades shouldn't intersect or bump against the windshield seal.