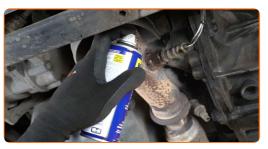

Clean the oxygen sensor fastener. Use a wire brush. Use WD-40 spray.

CLUB.AUTODOC.CO.UK 3–7

Unscrew the oxygen sensor fastener. Use a 22-mm oxygen sensor socket. Use a ratchet wrench.

6 Remove the oxygen sensor.