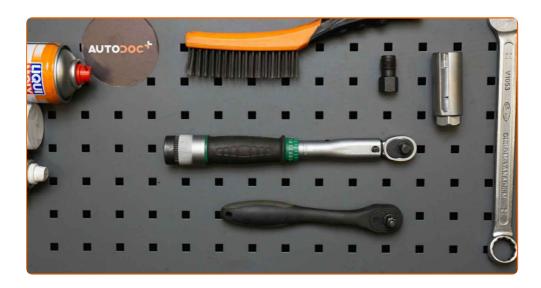

## REPLACEMENT: LAMBDA SENSOR – PEUGEOT 207 CC. TOOLS YOU MIGHT NEED:

- Wire brush
- WD-40 spray
- Electronic spray
- Copper grease
- Torque wrench

- Combination spanner #22
- 22-mm oxygen sensor socket
- Ratchet wrench
- Thread tap
- Fender cover