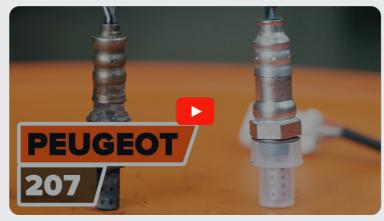

# **+** AUTODOC CLUB

How to change lambda sensor on **PEUGEOT 207 CC** – replacement guide

### (i) Important!

oo used for:

This replacement procedure can be used for: PEUGEOT 207 CC 1.6 16V, PEUGEOT 207 CC 1.6 16V Turbo

The steps may slightly vary depending on the car design.

This tutorial was created based on the replacement procedure for a similar car part on: PEUGEOT 207 Hatchback 1.6 16V VTi