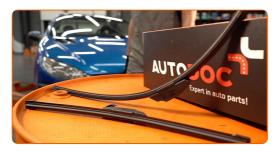

Prepare the new windscreen wipers.

# Replacement: windshield wipers – Peugeot 206 CC 2D. Tip from AUTODOC experts:

• When replacing the wiper blade, take caution to prevent the spring-loaded wiper arm from hitting the glass.

Install the new wiper blade and carefully press the wiper arm down to the glass.