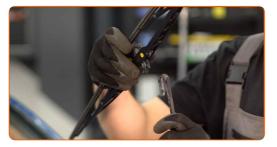

# + AUTODOC CLUB

4

Turn the wiper blade by ninety degrees.

5

Remove the blade from the wiper arm.

# Replacement: windshield wipers – Peugeot 206 CC 2D. Tip from AUTODOC experts:

• When replacing the wiper blade, take caution to prevent the spring-loaded wiper arm from hitting the glass.

Install the new wiper blade and carefully press the wiper arm down to the glass.