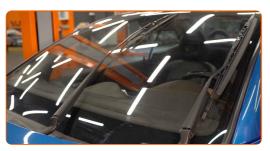

# **REPLACEMENT: WINDSHIELD WIPERS – PEUGEOT 206 CC 2D. RECOMMENDED SEQUENCE OF STEPS:**

Switch on the ignition. Set the windscreen wipers to the service position.

2

1

Switch off the ignition. In the service mode, the wipers will be in the upper position.

Prepare the new windscreen wipers.