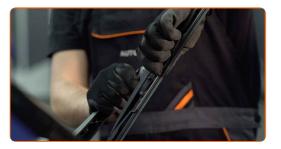

## Replacement: windshield wipers – PEUGEOT 206 Van. AUTODOC recommends:

- Don't touch the wiper blade at the working rubber edge to prevent damage to the graphite coating.
- Ensure that the blade rubber strip fits tightly to the glass along the entire length.