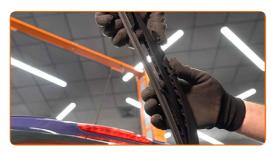

### **CARRY OUT REPLACEMENT IN THE FOLLOWING ORDER:**

Prepare the new windscreen wipers.

Pull the wiper arm away from the glass surface until it stops.

Press the clip. Remove the blade from the wiper arm.

## Replacement: windshield wipers – PEUGEOT 206 Van. AUTODOC experts recommend:

• When replacing the wiper blade, take caution to prevent the spring-loaded wiper arm from hitting the glass.

Install the new wiper blade and carefully press the wiper arm down to the glass.

## Replacement: windshield wipers – PEUGEOT 206 Van. AUTODOC recommends:

- Don't touch the wiper blade at the working rubber edge to prevent damage to the graphite coating.
- Ensure that the blade rubber strip fits tightly to the glass along the entire length.