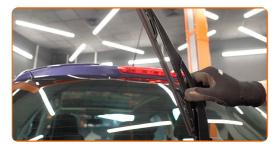

## Replacement: windshield wipers – PEUGEOT 206 Van. AUTODOC experts recommend:

• When replacing the wiper blade, take caution to prevent the spring-loaded wiper arm from hitting the glass.

Install the new wiper blade and carefully press the wiper arm down to the glass.