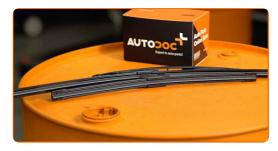

### **CARRY OUT REPLACEMENT IN THE FOLLOWING ORDER:**

Prepare the new windscreen wipers.

Pull the wiper arm away from the glass surface until it stops.

Press the clip. Remove the blade from the wiper arm.