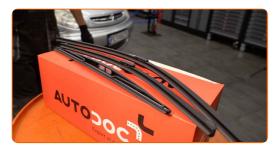

# REPLACEMENT: WINDSHIELD WIPERS – PEUGEOT 206 VAN. TAKE THE FOLLOWING STEPS:

1

Prepare the new windscreen wipers.

2

Turn the wiper blade by ninety degrees. Remove the blade from the wiper arm.

CLUB.AUTODOC.CO.UK 2-5