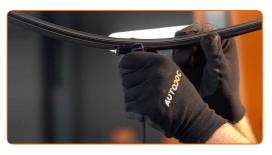

## Replacement: windshield wipers – PEUGEOT 206 Van. AUTODOC recommends:

- Don't touch the wiper blade at the working rubber edge to prevent damage to the graphite coating.
- Ensure that the blade rubber strip fits tightly to the glass along the entire length.