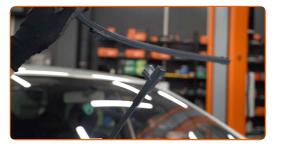

### Replacement: windshield wipers – PEUGEOT 206 Van. Professionals recommend:

• When replacing the wiper blade, take caution to prevent the spring-loaded wiper arm from hitting the glass.

Install the new wiper blade and carefully press the wiper arm down to the glass.