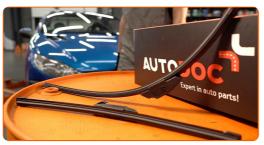

## REPLACEMENT: WINDSHIELD WIPERS – PEUGEOT 206 SW (2E/K). RECOMMENDED SEQUENCE OF STEPS:

1

Switch on the ignition. Set the windscreen wipers to the service position.

- Switch off the ignition. In the service mode, the wipers will be in the upper position.
- 3 Prepare the new windscreen wipers.

CLUB.AUTODOC.CO.UK 2-5

4 Turn the wiper blade by ninety degrees.

Remove the blade from the wiper arm.

Replacement: windshield wipers – PEUGEOT 206 SW (2E/K). Tip from AUTODOC experts:

- When replacing the wiper blade, take caution to prevent the spring-loaded wiper arm from hitting the glass.
- Install the new wiper blade and carefully press the wiper arm down to the glass.