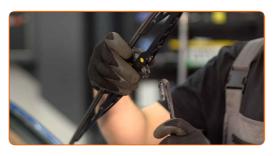

CLUB.AUTODOC.CO.UK 2-5

4 Turn the wiper blade by ninety degrees.

Remove the blade from the wiper arm.

Replacement: windshield wipers – PEUGEOT 206 SW (2E/K). Tip from AUTODOC experts:

- When replacing the wiper blade, take caution to prevent the spring-loaded wiper arm from hitting the glass.
- Install the new wiper blade and carefully press the wiper arm down to the glass.

## Replacement: windshield wipers – PEUGEOT 206 SW (2E/K). Tip from AUTODOC:

 Don't touch the wiper blade at the working rubber edge to prevent damage to the graphite coating.

Switch on the ignition. Return the windscreen wipers from the service position.