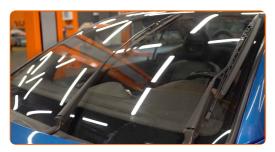

## REPLACEMENT: WINDSHIELD WIPERS – PEUGEOT 206 SW (2E/K). RECOMMENDED SEQUENCE OF STEPS:

1

Switch on the ignition. Set the windscreen wipers to the service position.

- Switch off the ignition. In the service mode, the wipers will be in the upper position.
- 3 Prepare the new windscreen wipers.