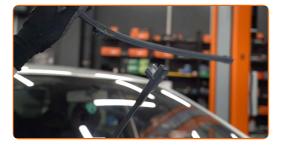

## Replacement: windshield wipers – PEUGEOT 206 Saloon. Professionals recommend:

 When replacing the wiper blade, take caution to prevent the spring-loaded wiper arm from hitting the glass.

3

Install the new wiper blade and carefully press the wiper arm down to the glass.