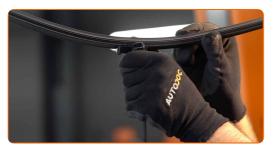

## Replacement: windshield wipers – PEUGEOT 206 Saloon. AUTODOC recommends:

- Don't touch the wiper blade at the working rubber edge to prevent damage to the graphite coating.
- Ensure that the blade rubber strip fits tightly to the glass along the entire length.