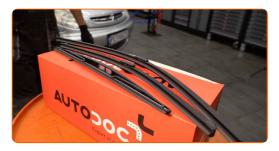

## REPLACEMENT: WINDSHIELD WIPERS – PEUGEOT 206 SALOON. TAKE THE FOLLOWING STEPS:

1

Prepare the new windscreen wipers.

2

Turn the wiper blade by ninety degrees. Remove the blade from the wiper arm.

CLUB.AUTODOC.CO.UK 2-5