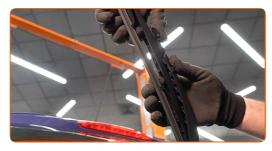

### **CARRY OUT REPLACEMENT IN THE FOLLOWING ORDER:**

Prepare the new windscreen wipers.

Pull the wiper arm away from the glass surface until it stops.

Press the clip. Remove the blade from the wiper arm.

## Replacement: windshield wipers – PEUGEOT 206+ Hatchback (2L, 2M). AUTODOC experts recommend:

• When replacing the wiper blade, take caution to prevent the spring-loaded wiper arm from hitting the glass.

4

Install the new wiper blade and carefully press the wiper arm down to the glass.