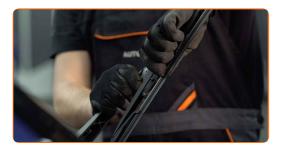

### Replacement: windshield wipers – PEUGEOT 206+ Hatchback (2L, 2M). AUTODOC recommends:

- Don't touch the wiper blade at the working rubber edge to prevent damage to the graphite coating.
- Ensure that the blade rubber strip fits tightly to the glass along the entire length.