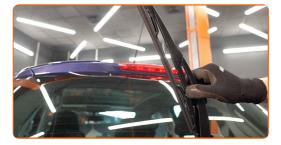

## Replacement: windshield wipers – PEUGEOT 206+ Hatchback (2L, 2M). AUTODOC experts recommend:

• When replacing the wiper blade, take caution to prevent the spring-loaded wiper arm from hitting the glass.

4

Install the new wiper blade and carefully press the wiper arm down to the glass.