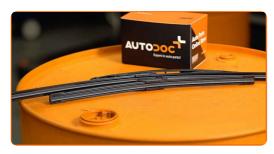

### **CARRY OUT REPLACEMENT IN THE FOLLOWING ORDER:**

Prepare the new windscreen wipers.

Pull the wiper arm away from the glass surface until it stops.

Press the clip. Remove the blade from the wiper arm.