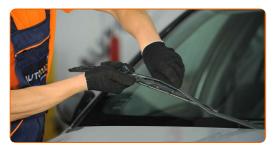

1.2, PEUGEOT 205 II Hatchback 1.6 GTX, (+ 3)

The steps may slightly vary depending on the car design.

This tutorial was created based on the replacement procedure for a similar car part on: PEUGEOT 406 Saloon 2.2



# Replacement: windshield wipers – PEUGEOT 205 II Hatchback. AUTODOC recommends:

- Always replace front wiper blades together. It will ensure efficient and uniform cleaning of the windshield.
- Don't confuse the wiper blades of the driver and passenger side.
- The replacement procedure for both wiper blades is identical.
- All work should be done with the engine stopped.

### REPLACEMENT: WINDSHIELD WIPERS – PEUGEOT 205 II HATCHBACK. USE THE FOLLOWING PROCEDURE:



Prepare the new windscreen wiper blades.





Pull the wiper arm away from the glass surface until it stops.



### + AUTODOC CLUB



Press the clip.



4

Remove the blade from the wiper arm.



# Replacement: windshield wipers – PEUGEOT 205 II Hatchback. Professionals recommend:

 When replacing the wiper blade, take caution to prevent the spring-loaded wiper arm from hitting the glass.



Install the new wiper blade and carefully press the wiper arm down to the glass.



တြ

### + AUTODOC CLUB





രീ



### AUTODOC – TOP QUALITY AND AFFORDABLE CAR PARTS ONLINE



#### A GREAT SELECTION OF SPARE PARTS FOR YOUR CAR

#### WINDSHIELD WIPERS: A WIDE SELECTION

### **i DISCLAIMER**:

The document contains only general recommendations that may be useful for you when you perform repair or replacement work. AUTODOC shall not be liable for any loss, injury, damage of property occurring in the repair or