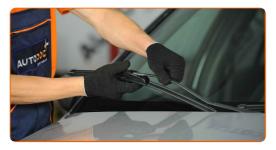

# Replacement: windshield wipers – PEUGEOT 205 II Hatchback. Professionals recommend:

 When replacing the wiper blade, take caution to prevent the spring-loaded wiper arm from hitting the glass.

Install the new wiper blade and carefully press the wiper arm down to the glass.