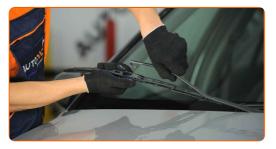

on the car design.

This tutorial was created based on the replacement procedure for a similar car part on: PEUGEOT 406 Saloon 2.2



# Replacement: windshield wipers – PEUGEOT 205 II Hatchback. AUTODOC recommends:

- Always replace front wiper blades together. It will ensure efficient and uniform cleaning of the windshield.
- Don't confuse the wiper blades of the driver and passenger side.
- The replacement procedure for both wiper blades is identical.
- All work should be done with the engine stopped.

### REPLACEMENT: WINDSHIELD WIPERS – PEUGEOT 205 II HATCHBACK. USE THE FOLLOWING PROCEDURE:



Prepare the new windscreen wiper blades.





Pull the wiper arm away from the glass surface until it stops.



### + AUTODOC CLUB



Press the clip.



4

Remove the blade from the wiper arm.



# Replacement: windshield wipers – PEUGEOT 205 II Hatchback. Professionals recommend:

 When replacing the wiper blade, take caution to prevent the spring-loaded wiper arm from hitting the glass.



Install the new wiper blade and carefully press the wiper arm down to the glass.



တြ

### + AUTODOC CLUB





രീ



### AUTODOC – TOP QUALITY AND AFFORDABLE CAR PARTS ONLINE



#### A GREAT SELECTION OF SPARE PARTS FOR YOUR CAR

#### WINDSHIELD WIPERS: A WIDE SELECTION

### **i DISCLAIMER**:

The document contains only general recommendations that may be useful for you when you perform repair or replacement work. AUTODOC shall not be liable for any loss, injury, damage of property occurring in the repair or replacement process due to incorrect use or misinterpretation of the provided inform