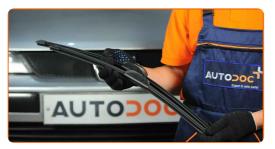

### REPLACEMENT: WINDSHIELD WIPERS – PEUGEOT 205 II HATCHBACK. USE THE FOLLOWING PROCEDURE:

Prepare the new windscreen wiper blades.

Pull the wiper arm away from the glass surface until it stops.