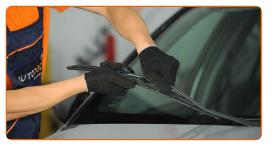

# Replacement: windshield wipers – PEUGEOT 205 II Hatchback. Professionals recommend:

 When replacing the wiper blade, take caution to prevent the spring-loaded wiper arm from hitting the glass.

Install the new wiper blade and carefully press the wiper arm down to the glass.