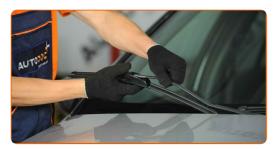

Press the clip.

5

Remove the blade from the wiper arm.

Replacement: windshield wipers – PEUGEOT 205 I Hatchback. Professionals recommend:

- When replacing the wiper blade, take caution to prevent the spring-loaded wiper arm from hitting the glass.
- Install the new wiper blade and carefully press the wiper arm down to the glass.