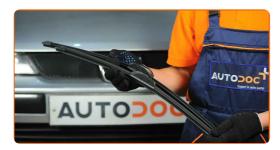

## REPLACEMENT: WINDSHIELD WIPERS – PEUGEOT 205 I HATCHBACK. USE THE FOLLOWING PROCEDURE:

1

Prepare the new windscreen wiper blades.

2

Pull the wiper arm away from the glass surface until it stops.

CLUB.AUTODOC.CO.UK 2-5