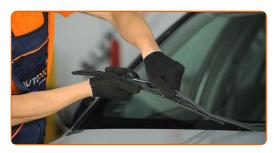

Press the clip.

5

Remove the blade from the wiper arm.

Replacement: windshield wipers – PEUGEOT 205 I Hatchback. Professionals recommend:

- When replacing the wiper blade, take caution to prevent the spring-loaded wiper arm from hitting the glass.
- Install the new wiper blade and carefully press the wiper arm down to the glass.

### Replacement: windshield wipers – PEUGEOT 205 I Hatchback. Tip from AUTODOC:

- Don't touch the wiper blade at the working rubber edge to prevent damage to the graphite coating.
- Ensure that the blade rubber strip fits tightly to the glass along the entire length.
- 6 Switch on the ignition.
- After installation check the wipers performance. The blades shouldn't intersect or bump against the windshield seal.