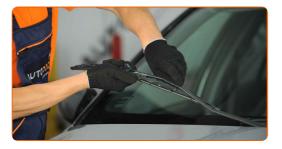

Press the clip.

5

Remove the blade from the wiper arm.

Replacement: windshield wipers – PEUGEOT 205 I Hatchback. Professionals recommend:

- When replacing the wiper blade, take caution to prevent the spring-loaded wiper arm from hitting the glass.
- Install the new wiper blade and carefully press the wiper arm down to the glass.