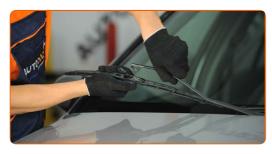

## REPLACEMENT: WINDSHIELD WIPERS – PEUGEOT 205 I HATCHBACK. USE THE FOLLOWING PROCEDURE:

1

Prepare the new windscreen wiper blades.

2

Pull the wiper arm away from the glass surface until it stops.

CLUB.AUTODOC.CO.UK 2-5