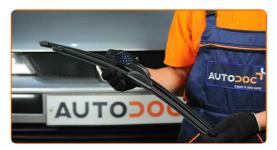

## REPLACEMENT: WINDSHIELD WIPERS – PEUGEOT 205 F VAN. USE THE FOLLOWING PROCEDURE:

1

Prepare the new windscreen wiper blades.

2

Pull the wiper arm away from the glass surface until it stops.

CLUB.AUTODOC.CO.UK 2-5