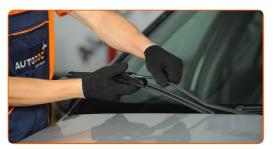

Press the clip.

5

Remove the blade from the wiper arm.

Replacement: windshield wipers – PEUGEOT 205 F Van. Professionals recommend:

- When replacing the wiper blade, take caution to prevent the spring-loaded wiper arm from hitting the glass.
- Install the new wiper blade and carefully press the wiper arm down to the glass.

#### Replacement: windshield wipers – PEUGEOT 205 F Van. Tip from AUTODOC:

- Don't touch the wiper blade at the working rubber edge to prevent damage to the graphite coating.
- Ensure that the blade rubber strip fits tightly to the glass along the entire length.
- 6 Switch on the ignition.
- After installation check the wipers performance. The blades shouldn't intersect or bump against the windshield seal.