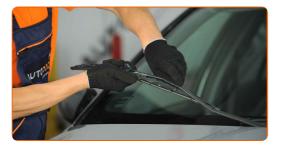

Press the clip.

5

Remove the blade from the wiper arm.

Replacement: windshield wipers – PEUGEOT 205 F Van. Professionals recommend:

- When replacing the wiper blade, take caution to prevent the spring-loaded wiper arm from hitting the glass.
- Install the new wiper blade and carefully press the wiper arm down to the glass.