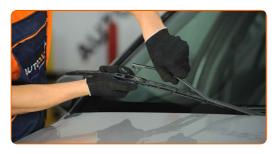

## REPLACEMENT: WINDSHIELD WIPERS – PEUGEOT 205 F VAN. USE THE FOLLOWING PROCEDURE:

1

Prepare the new windscreen wiper blades.

2

Pull the wiper arm away from the glass surface until it stops.

CLUB.AUTODOC.CO.UK 2-5

Press the clip.

5

Remove the blade from the wiper arm.

Replacement: windshield wipers – PEUGEOT 205 F Van. Professionals recommend:

- When replacing the wiper blade, take caution to prevent the spring-loaded wiper arm from hitting the glass.
- Install the new wiper blade and carefully press the wiper arm down to the glass.