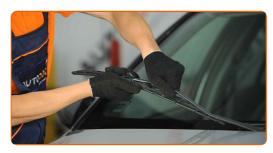

Press the clip.

5

Remove the blade from the wiper arm.

Replacement: windshield wipers – PEUGEOT 205 F Van. Professionals recommend:

- When replacing the wiper blade, take caution to prevent the spring-loaded wiper arm from hitting the glass.
- Install the new wiper blade and carefully press the wiper arm down to the glass.

#### Replacement: windshield wipers – PEUGEOT 205 F Van. Tip from AUTODOC:

- Don't touch the wiper blade at the working rubber edge to prevent damage to the graphite coating.
- Ensure that the blade rubber strip fits tightly to the glass along the entire length.
- 6 Switch on the ignition.
- After installation check the wipers performance. The blades shouldn't intersect or bump against the windshield seal.